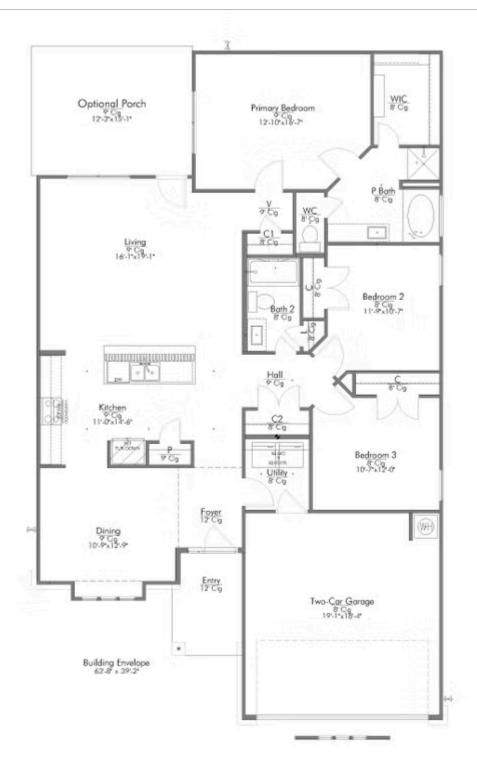

#### **Edgewater Community**

1,620 Ft<sup>2</sup>

□□ 3 Bedrooms

2 Bathrooms

2 Car Garage

Some images shown may be from a previously built Stylecraft home of similar design. Actual options, colors, and selections may vary. Contact us for details!

Our most popular floor plan! This charming 3 bedroom, 2 bath home is known for its intelligent use of space and now features an even more open living area. The large kitchen granite-topped island opens up to your living room to provide a cozy flow throughout the home. Your dining room features the most charming front window you'll ever see, which is accented by your gorgeous front elevation. Featuring large walk-in closets, luxury flooring, and volume ceilings – the 1613 certainly delivers when it comes to affordable luxury.