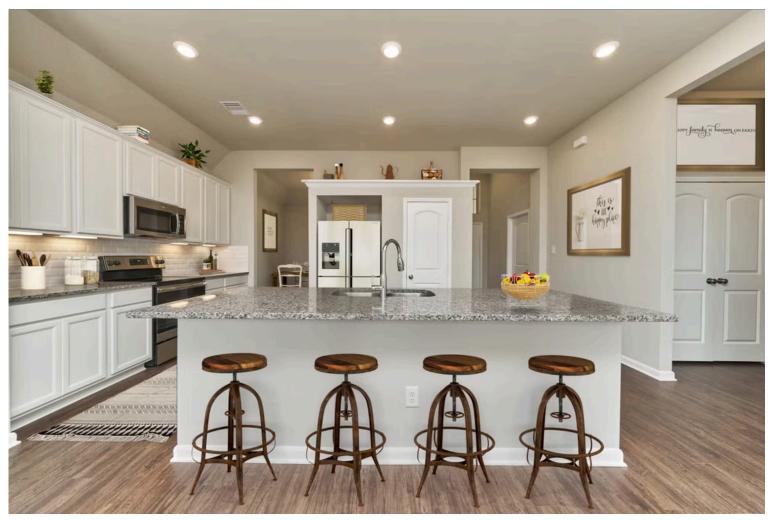

Our most popular floor plan! This charming 3 bedroom, 2 bath home is known for its intelligent use of space and now features an even more open living area. The large kitchen granite-topped island opens up to your living room to provide a cozy flow throughout the home. Your dining room features the most charming front window you'll ever see, which is accented by your gorgeous front elevation. Featuring large walk-in closets, luxury flooring, and volume ceilings – the 1613 certainly delivers when it comes to affordable luxury.