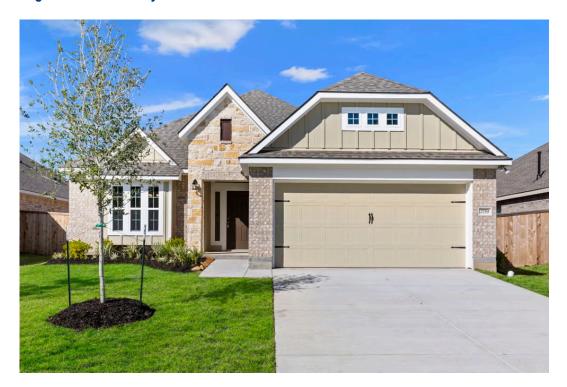

#### **Edgewater Community**

1,620 Ft<sup>2</sup>

□□ 3 Bedrooms

2 Bathrooms

2 Car Garage

Some images shown may be from a previously built Stylecraft home of similar design. Actual options, colors, and selections may vary. Contact us for details!

Our most popular floor plan! This charming 3 bedroom, 2 bath home is known for its intelligent use of space and now features an even more open living area. The large kitchen granite-topped island opens up to your living room to provide a cozy flow throughout the home. Your dining room features the most charming front window you'll ever see, which is accented by your gorgeous front elevation. Featuring large walk-in closets, luxury flooring, and volume ceilings – the 1613 certainly delivers when it comes to affordable luxury.