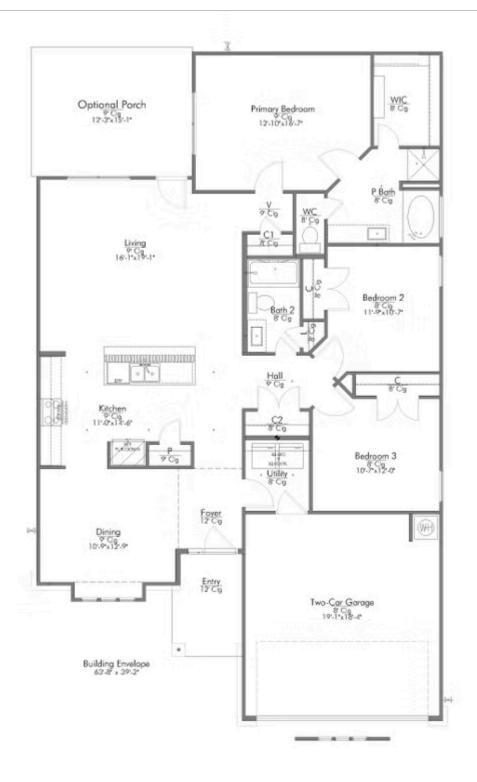

Our most popular floor plan! This charming 3 bedroom, 2 bath home is known for its intelligent use of space and now features an even more open living area. The large kitchen granite-topped island opens up to your living room to provide a cozy flow throughout the home. Your dining room features the most charming front window you'll ever see, which is accented by your gorgeous front elevation. Featuring large walk-in closets, luxury flooring, and volume ceilings – the 1613 certainly delivers when it comes to affordable luxury.

## 2212 Amber Court

**BRYAN, TX 77807** 