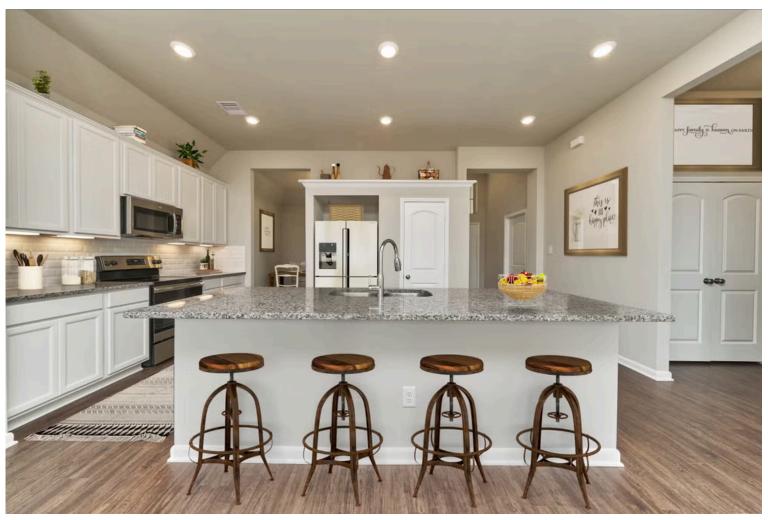

Our most popular floor plan! This charming 3 bedroom, 2 bath home is known for its intelligent use of space and now features an even more open living area. The large kitchen granite-topped island opens up to your living room to provide a cozy flow throughout the home. Your dining room features the most charming front window you'll ever see, which is accented by your gorgeous front elevation. Featuring large walk-in closets, luxury flooring, and volume ceilings – the 1613 certainly delivers when it comes to affordable luxury.