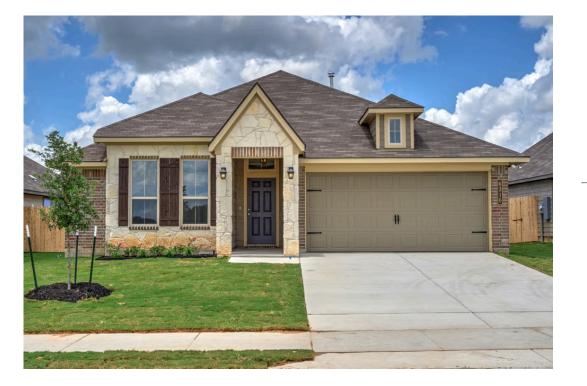

## 2214 Johnny Lyon Court BRYAN, TX 77807

**Edgewater Community** 

PRICE: <del>\$303,900</del> **\$None** 

## Some images shown may be from a previously built Stylecraft home of similar design. Actual options, colors, and selections may vary. Contact us for details!

A popular choice among families seeking large gathering spaces and ample storage, the 1514 offers luxury living with 3 bedrooms and 2 baths. This beautiful home features large secondary bedrooms with walk-in closets. Open living, dining and kitchen provides abundant space, without all of the cost. Picture yourself washing your dishes as you look out your window as your children play after dinner. The primary bedroom suite is fit for a king-sized bed, and features a large walk-in closet. Secondary bedrooms gleam with natural light and tall ceilings.