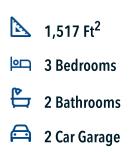

## Some images shown may be from a previously built Stylecraft home of similar design. Actual options, colors, and selections may vary. Contact us for details!

A popular choice among families seeking large gathering spaces and ample storage, the 1514 offers luxury living with 3 bedrooms and 2 baths. This beautiful home features large secondary bedrooms with walk-in closets. Open living, dining and kitchen provides abundant space, without all of the cost. Picture yourself washing your dishes as you look out your window as your children play after dinner. The primary bedroom suite is fit for a king-sized bed, and features a large walk-in closet. Secondary bedrooms gleam with natural light and tall ceilings.