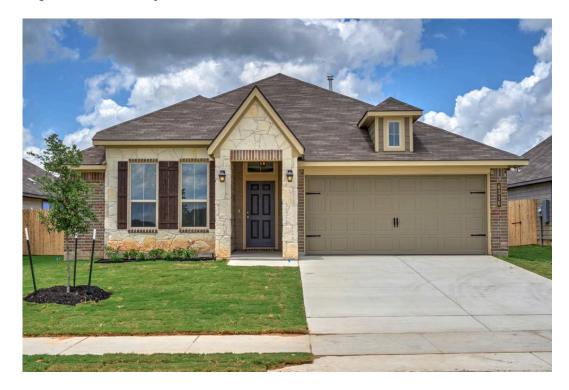

## 2209 Johnny Lyon Court BRYAN, TX 77807

**Edgewater Community** 

1,517 Ft<sup>2</sup>

3 Bedrooms

2 Bathrooms

2 Car Garage

Some images shown may be from a previously built Stylecraft home of similar design. Actual options, colors, and selections may vary. Contact us for details!

A popular choice among families seeking large gathering spaces and ample storage, the 1514 offers luxury living with 3 bedrooms and 2 baths. This beautiful home features large secondary bedrooms with walk-in closets. Open living, dining and kitchen provides abundant space, without all of the cost. Picture yourself washing your dishes as you look out your window as your children play after dinner. The primary bedroom suite is fit for a king-sized bed, and features a large walk-in closet. Secondary bedrooms gleam with natural light and tall ceilings.