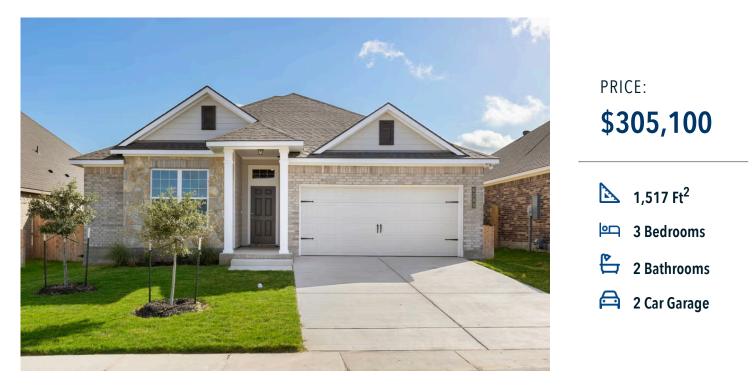

## 2217 Amber Court BRYAN, TX 77807

**Edgewater Community** 

Some images shown may be from a previously built Stylecraft home of similar design. Actual options, colors, and selections may vary. Contact us for details!

A popular choice among families seeking large gathering spaces and ample storage, the 1514 offers luxury living with 3 bedrooms and 2 baths. This beautiful home features large secondary bedrooms with walk-in closets. Open living, dining and kitchen provides abundant space, without all of the cost. Picture yourself washing your dishes as you look out your window as your children play after dinner. The primary bedroom suite is fit for a king-sized bed, and features a large walk-in closet. Secondary bedrooms gleam with natural light and tall ceilings.

Additional Options Included: Stainless Steel Appliances, a Head Knocker Cabinet in the Primary Bathroom, a Head Knocker Cabinet in the Secondary Bathroom, Painted Cabinets Throughout, Integral Miniblinds in the Rear Door, and a Dual Primary Bathroom Vanity