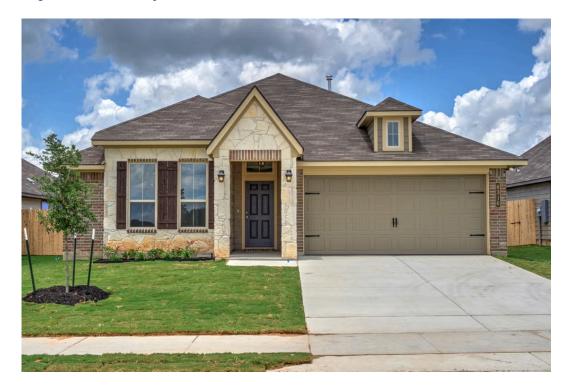

## 2214 Amber Court BRYAN, TX 77807

**Edgewater Community** 

PRICE:

<del>\$305,100</del>

\$None

1.517 Ft<sup>2</sup>

□□ 3 Bedrooms

2 Bathrooms

2 Car Garage

Some images shown may be from a previously built Stylecraft home of similar design. Actual options, colors, and selections may vary. Contact us for details!

A popular choice among families seeking large gathering spaces and ample storage, the 1514 offers luxury living with 3 bedrooms and 2 baths. This beautiful home features large secondary bedrooms with walk-in closets. Open living, dining and kitchen provides abundant space, without all of the cost. Picture yourself washing your dishes as you look out your window as your children play after dinner. The primary bedroom suite is fit for a king-sized bed, and features a large walk-in closet. Secondary bedrooms gleam with natural light and tall ceilings.