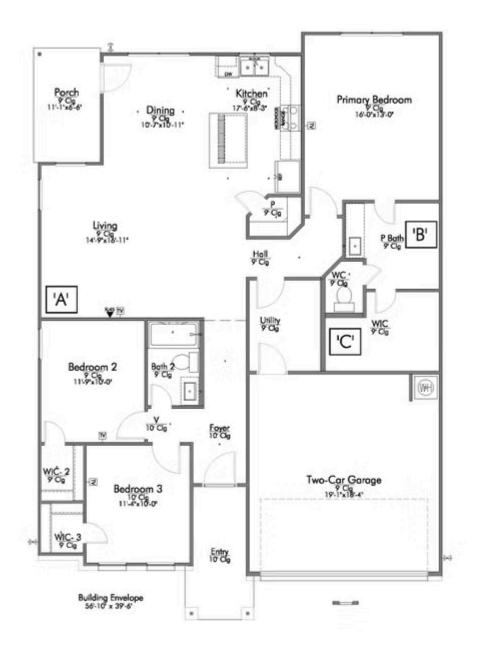

2 Car Garage

Some images shown may be from a previously built Stylecraft home of similar design. Actual options, colors, and selections may vary. Contact us for details!

A popular choice among families seeking large gathering spaces and ample storage, the 1514 offers luxury living with 3 bedrooms and 2 baths. This beautiful home features large secondary bedrooms with walk-in closets. Open living, dining and kitchen provides abundant space, without all of the cost. Picture yourself washing your dishes as you look out your window as your children play after dinner. The primary bedroom suite is fit for a king-sized bed, and features a large walk-in closet. Secondary bedrooms gleam with natural light and tall ceilings.