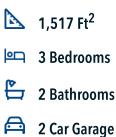

## Some images shown may be from a previously built Stylecraft home of similar design. Actual options, colors, and selections may vary. Contact us for details!

A popular choice among families seeking large gathering spaces and ample storage, the 1514 offers luxury living with 3 bedrooms and 2 baths. This beautiful home features large secondary bedrooms with walk-in closets. Open living, dining and kitchen provides abundant space, without all of the cost. Picture yourself washing your dishes as you look out your window as your children play after dinner. The primary bedroom suite is fit for a king-sized bed, and features a large walk-in closet. Secondary bedrooms gleam with natural light and tall ceilings.