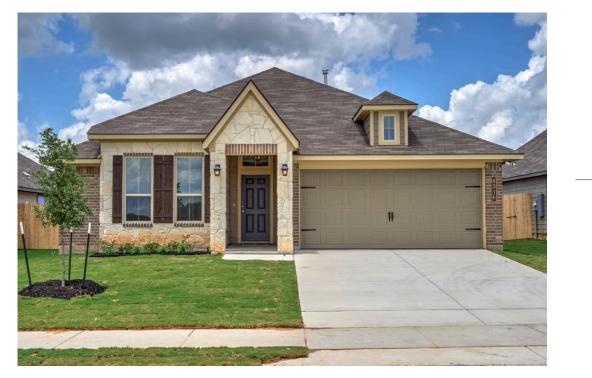

## 2207 Amber Court BRYAN, TX 77807

**Edgewater Community** 

PRICE: <del>\$305,100</del> \$299,900

## Some images shown may be from a previously built Stylecraft home of similar design. Actual options, colors, and selections may vary. Contact us for details!

A popular choice among families seeking large gathering spaces and ample storage, the 1514 offers luxury living with 3 bedrooms and 2 baths. This beautiful home features large secondary bedrooms with walk-in closets. Open living, dining and kitchen provides abundant space, without all of the cost. Picture yourself washing your dishes as you look out your window as your children play after dinner. The primary bedroom suite is fit for a king-sized bed, and features a large walk-in closet. Secondary bedrooms gleam with natural light and tall ceilings.