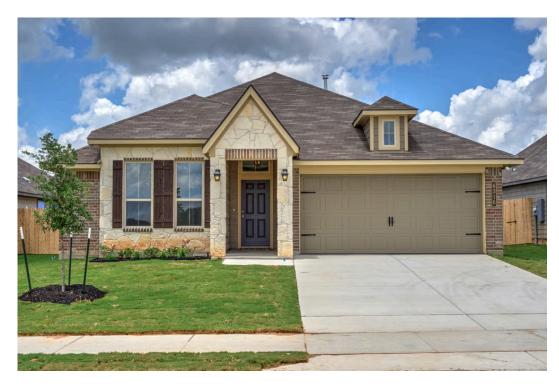

## 2206 Hall of Fame Court BRYAN, TX 77807

**Edgewater Community** 

PRICE:

\$308,900

1.517 Ft<sup>2</sup>

3 Bedrooms

2 Bathrooms

2 Car Garage

Some images shown may be from a previously built Stylecraft home of similar design. Actual options, colors, and selections may vary. Contact us for details!

A popular choice among families seeking large gathering spaces and ample storage, the 1514 offers luxury living with 3 bedrooms and 2 baths. This beautiful home features large secondary bedrooms with walk-in closets. Open living, dining and kitchen provides abundant space, without all of the cost. Picture yourself washing your dishes as you look out your window as your children play after dinner. The primary bedroom suite is fit for a king-sized bed, and features a large walk-in closet. Secondary bedrooms gleam with natural light and tall ceilings.