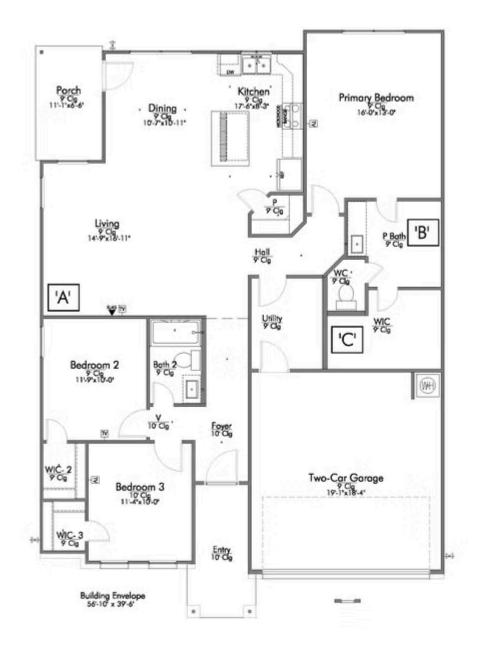

Some images shown may be from a previously built Stylecraft home of similar design. Actual options, colors, and selections may vary. Contact us for details!

A popular choice among families seeking large gathering spaces and ample storage, the 1514 offers luxury living with 3 bedrooms and 2 baths. This beautiful home features large secondary bedrooms with walk-in closets. Open living, dining and kitchen provides abundant space, without all of the cost. Picture yourself washing your dishes as you look out your window as your children play after dinner. The primary bedroom suite is fit for a king-sized bed, and features a large walk-in closet. Secondary bedrooms gleam with natural light and tall ceilings.

Additional Options Included: Stainless Steel Appliances, Painted Cabinets Throughout, a Head Knocker Cabinet in the Secondary Bedroom, Integral Miniblinds in the Rear Door, Kitchen is Prewired for Pendant Lighting, and a Dual Primary Bathroom Vanity