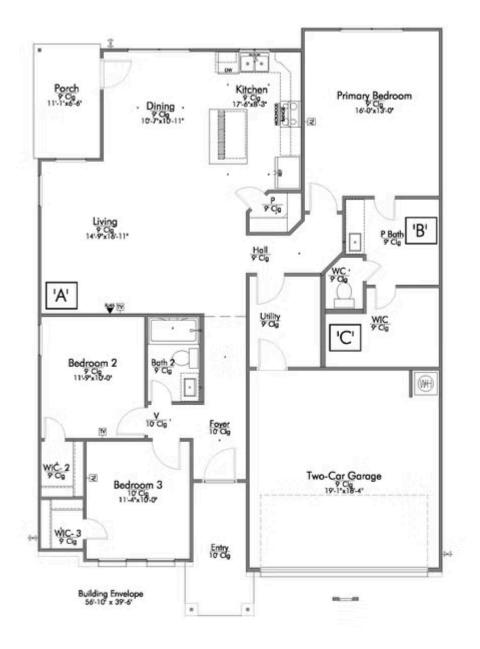

Some images shown may be from a previously built Stylecraft home of similar design. Actual options, colors, and selections may vary. Contact us for details!

A popular choice among families seeking large gathering spaces and ample storage, the 1514 offers luxury living with 3 bedrooms and 2 baths. This beautiful home features large secondary bedrooms with walk-in closets. Open living, dining and kitchen provides abundant space, without all of the cost. Picture yourself washing your dishes as you look out your window as your children play after dinner. The primary bedroom suite is fit for a king-sized bed, and features a large walk-in closet. Secondary bedrooms gleam with natural light and tall ceilings.

Additional Options Included: Stainless Steel Appliances, Painted Cabinets Throughout, a Head Knocker Cabinet in the Secondary Bathroom, Integral Miniblinds in the Rear Door, and a Dual Primary Bathroom Vanity