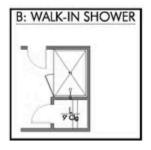

Some images shown may be from a previously built Stylecraft home of similar design. Actual options, colors, and selections may vary. Contact us for details!

A popular choice among families seeking large gathering spaces and ample storage, the 1514 offers luxury living with 3 bedrooms and 2 baths. This beautiful home features large secondary bedrooms with walk-in closets. Open living, dining and kitchen provides abundant space, without all of the cost. Picture yourself washing your dishes as you look out your window as your children play after dinner. The primary bedroom suite is fit for a king-sized bed, and features a large walk-in closet. Secondary bedrooms gleam with natural light and tall ceilings.