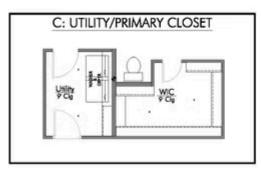

Some images shown may be from a previously built Stylecraft home of similar design. Actual options, colors, and selections may vary. Contact us for details!

A popular choice among families seeking large gathering spaces and ample storage, the 1514 offers luxury living with 3 bedrooms and 2 baths. This beautiful home features large secondary bedrooms with walk-in closets. Open living, dining and kitchen provides abundant space, without all of the cost. Picture yourself washing your dishes as you look out your window as your children play after dinner. The primary bedroom suite is fit for a king-sized bed, and features a large walk-in closet. Secondary bedrooms gleam with natural light and tall ceilings.