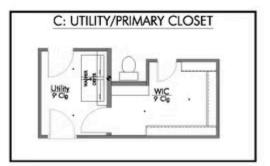

Some images shown may be from a previously built Stylecraft home of similar design. Actual options, colors, and selections may vary. Contact us for details!

A popular choice among families seeking large gathering spaces and ample storage, the 1514 offers luxury living with 3 bedrooms and 2 baths. This beautiful home features large secondary bedrooms with walk-in closets. Open living, dining and kitchen provides abundant space, without all of the cost. Picture yourself washing your dishes as you look out your window as your children play after dinner. The primary bedroom suite is fit for a king-sized bed, and features a large walk-in closet. Secondary bedrooms gleam with natural light and tall ceilings.