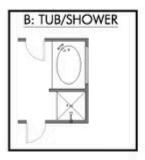

Some images shown may be from a previously built Stylecraft home of similar design. Actual options, colors, and selections may vary. Contact us for details!

A popular choice among families seeking large gathering spaces and ample storage, the 1514 offers luxury living with 3 bedrooms and 2 baths. This beautiful home features large secondary bedrooms with walk-in closets. Open living, dining and kitchen provides abundant space, without all of the cost. Picture yourself washing your dishes as you look out your window as your children play after dinner. The primary bedroom suite is fit for a king-sized bed, and features a large walk-in closet. Secondary bedrooms gleam with natural light and tall ceilings.