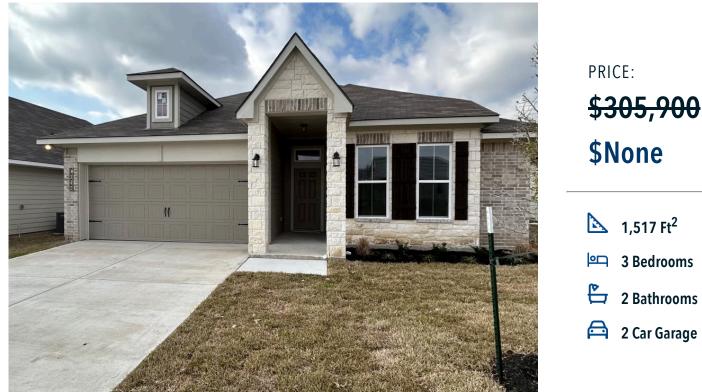

## 1342 Kingsgate Drive BRYAN, TX 77807

**Edgewater Community** 

Some images shown may be from a previously built Stylecraft home of similar design. Actual options, colors, and selections may vary. Contact us for details!

A popular choice among families seeking large gathering spaces and ample storage, the 1514 offers luxury living with 3 bedrooms and 2 baths. This beautiful home features large secondary bedrooms with walk-in closets. Open living, dining and kitchen provides abundant space, without all of the cost. Picture yourself washing your dishes as you look out your window as your children play after dinner. The primary bedroom suite is fit for a king-sized bed, and features a large walk-in closet. Secondary bedrooms gleam with natural light and tall ceilings.