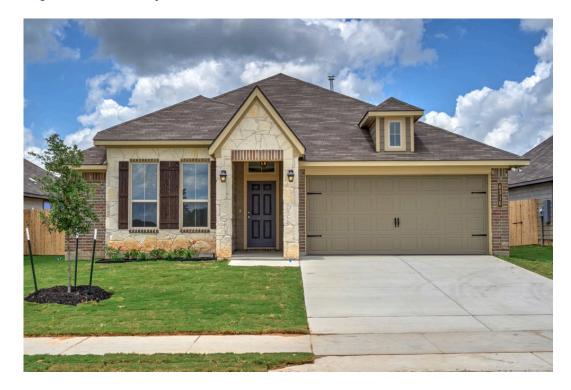

## The 1514

**Edgewater Community** 

PRICE FROM:

\$302,400

1,517 - 1566

 $\mathsf{Ft}^2$ 

□□ 3 Bedrooms

2 Bathrooms

2 Car Garage

Some images shown may be from a previously built Stylecraft home of similar design. Actual options, colors, and selections may vary. Contact us for details!

A popular choice among families seeking large gathering spaces and ample storage, the 1514 offers luxury living with 3 bedrooms and 2 baths. This beautiful home features large secondary bedrooms with walk-in closets. Open living, dining and kitchen provides abundant space, without all of the cost. Picture yourself washing your dishes as you look out your window as your children play after dinner. The primary bedroom suite is fit for a king-sized bed, and features a large walk-in closet. Secondary bedrooms gleam with natural light and tall ceilings.