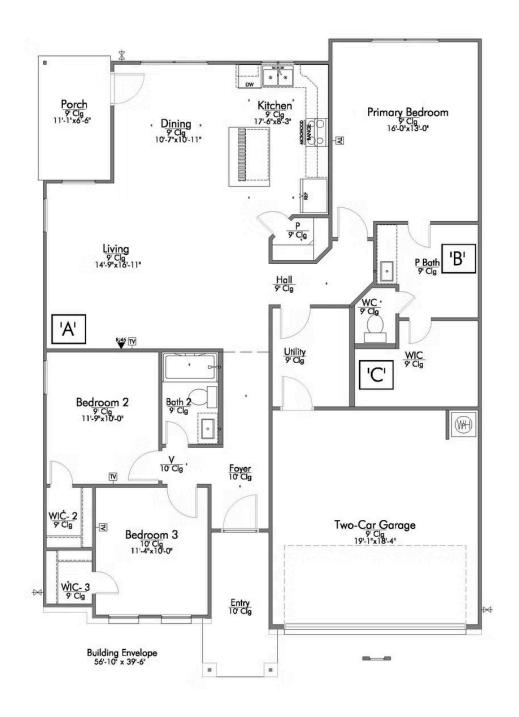

edrooms

2 Bathrooms

2 Car Garage

Some images shown may be from a previously built Stylecraft home of similar design. Actual options, colors, and selections may vary. Contact us for details!

A popular choice among families seeking large gathering spaces and ample storage, the 1514 offers luxury living with 3 bedrooms and 2 baths. This beautiful home features large secondary bedrooms with walk-in closets. Open living, dining and kitchen provides abundant space, without all of the cost. Picture yourself washing your dishes as you look out your window as your children play after dinner. The primary bedroom suite is fit for a king-sized bed, and features a large walk-in closet. Secondary bedrooms gleam with natural light and tall ceilings.









## The 1514 <u>Edgewater Community</u>











## The 1514 <u>Edgewater Community</u>