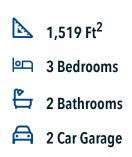

**Edgewater Community** 

Questions? 866-445-3840

If you're wanting options and flexibility, this floor plan is exactly what you're looking for! This beautiful 3 bedroom, 2 bath home is thoughtfully designed to have three different options for the front room: a formal dining room, study, or 4th bedroom. You'll absolutely love the way the kitchen seamlessly flows into the living room, giving you ample space to gather with your family. From the luxuriously large master bedroom with seating area, to the exquisite selections Stylecraft offers, you are guaranteed to love this home!