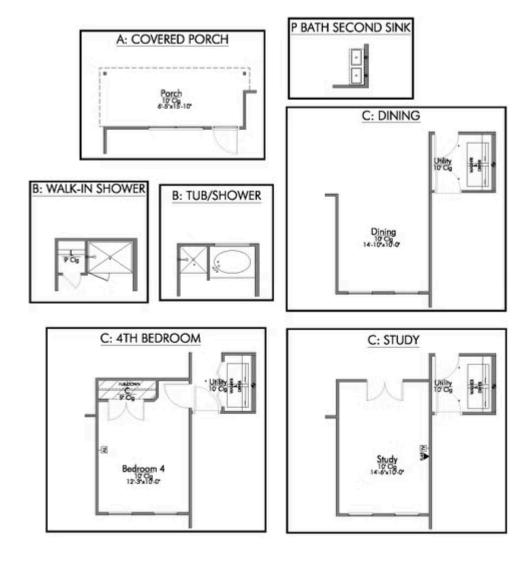

2 Car Garage

Some images shown may be from a previously built Stylecraft home of similar design. Actual options, colors, and selections may vary. Contact us for details!

If you're wanting options and flexibility, this floor plan is exactly what you're looking for! This beautiful 3 bedroom, 2 bath home is thoughtfully designed to have three different options for the front room: a formal dining room, study, or 4th bedroom. You'll absolutely love the way the kitchen seamlessly flows into the living room, giving you ample space to gather with your family. From the luxuriously large primary bedroom with seating area, to the exquisite selections Stylecraft offers, you are guaranteed to love this home!