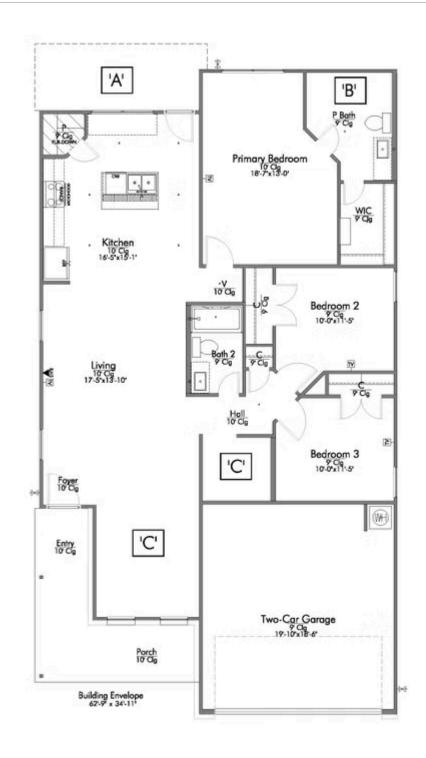

2 Car Garage

Some images shown may be from a previously built Stylecraft home of similar design. Actual options, colors, and selections may vary. Contact us for details!

If you're wanting options and flexibility, this floor plan is exactly what you're looking for! This beautiful 3 bedroom, 2 bath home is thoughtfully designed to have three different options for the front room: a formal dining room, study, or 4th bedroom. You'll absolutely love the way the kitchen seamlessly flows into the living room, giving you ample space to gather with your family. From the luxuriously large primary bedroom with seating area, to the exquisite selections Stylecraft offers, you are guaranteed to love this home!