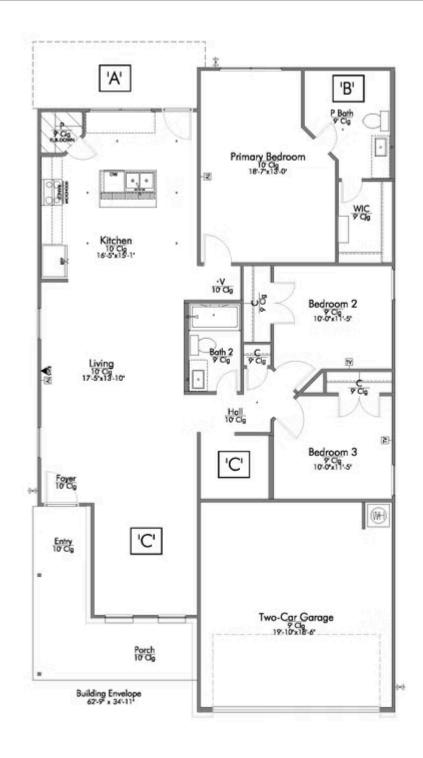

2 Car Garage

Some images snown may be from a previously built Stylecraft nome of similar design. Actual options, colors, and selections may vary. Contact us for details!

If you're wanting options and flexibility, this floor plan is exactly what you're looking for! This beautiful 3 bedroom, 2 bath home is thoughtfully designed to have three different options for the front room: a formal dining room, study, or 4th bedroom. You'll absolutely love the way the kitchen seamlessly flows into the living room, giving you ample space to gather with your family. From the luxuriously large primary bedroom with seating area, to the exquisite selections Stylecraft offers, you are guaranteed to love this home!