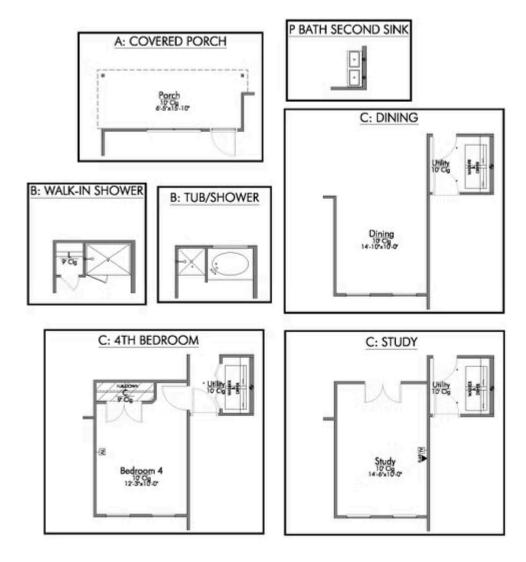

2 Car Garage

Some images snown may be from a previously built Stylecraft nome of similar design. Actual options, colors, and selections may vary. Contact us for details!

If you're wanting options and flexibility, this floor plan is exactly what you're looking for! This beautiful 3 bedroom, 2 bath home is thoughtfully designed to have three different options for the front room: a formal dining room, study, or 4th bedroom. You'll absolutely love the way the kitchen seamlessly flows into the living room, giving you ample space to gather with your family. From the luxuriously large primary bedroom with seating area, to the exquisite selections Stylecraft offers, you are guaranteed to love this home!