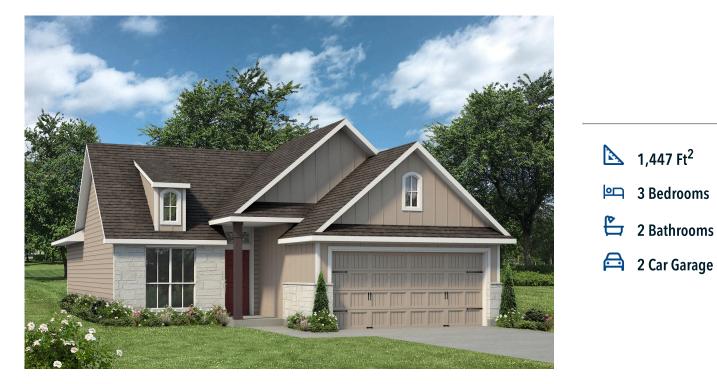

**Edgewater Community** 

Questions? 866-445-3840

Upon entering this exceptional floor plan, you're immediately greeted with a formal dining room. Walking into the open-concept kitchen and living room, you'll be stunned by the amount of space you have to gather. This three-bedroom, two bath home has perfectly placed windows in the living room, master bedroom, and dining room, crafting a home that is filled with natural light and charm. Granite countertops throughout and large walk-in master closet top it all off and make this home exceptional.