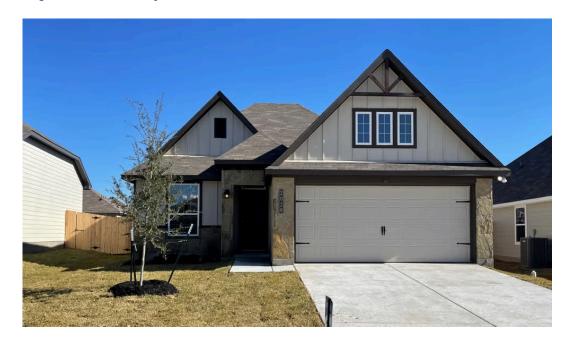

## 2028 Theresa Drive BRYAN, TX 77807

**Edgewater Community** 

1,447 Ft<sup>2</sup>

3 Bedrooms

2 Bathrooms

2 Car Garage

## Some images shown may be from a previously built Stylecraft home of similar design. Actual options, colors, and selections may vary. Contact us for details!

Upon entering this exceptional floor plan, you're immediately greeted with a formal dining room. Walking into the open-concept kitchen and living room, you'll be stunned by the amount of space you have to gather. This three-bedroom, two bath home has perfectly placed windows in the living room, master bedroom, and dining room, crafting a home that is filled with natural light and charm. Granite countertops throughout and large walk-in master closet top it all off and make this home exceptional.