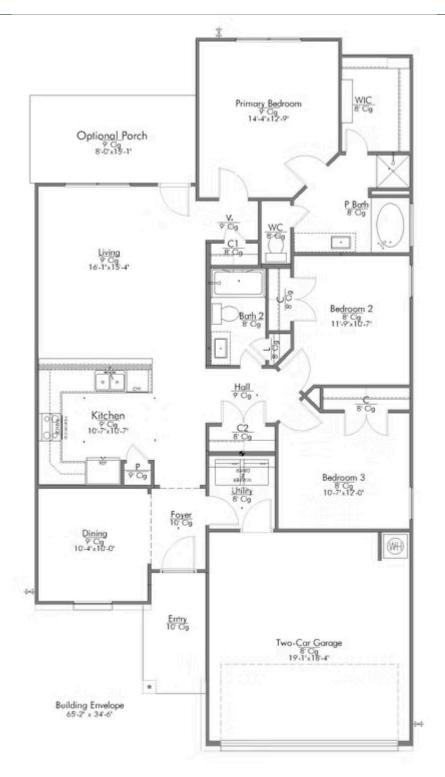

## 2220 Suzy Court BRYAN, TX 77807

**Edgewater Community** 

PRICE:

<del>\$298,100</del>

\$284,900

1,447 Ft<sup>2</sup>

3 Bedrooms

2 Bathrooms

2 Car Garage

Some images shown may be from a previously built Stylecraft home of similar design. Actual options, colors, and selections may vary. Contact us for details!

Upon entering this exceptional floor plan, you're immediately greeted with a formal dining room. Walking into the open-concept kitchen and living room, you'll be stunned by the amount of space you have to gather. This three-bedroom, two bath home has perfectly placed windows in the living room, primary bedroom, and dining room, crafting a home that is filled with natural light and charm. Granite countertops throughout and large walk-in primary closet top it all off and make this home exceptional.