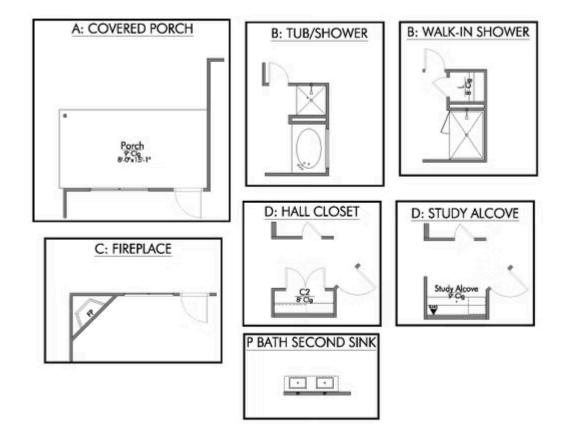

Additional Options Included: Stainless Steel Appliances, Painted Cabinets Throughout, a Head Knocker Cabinet in the Primary Bathroom, a Head Knocker Cabinet in the Secondary Bathroom, Integral Miniblinds in the Rear Door, and a Dual Primary Bathroom Vanity