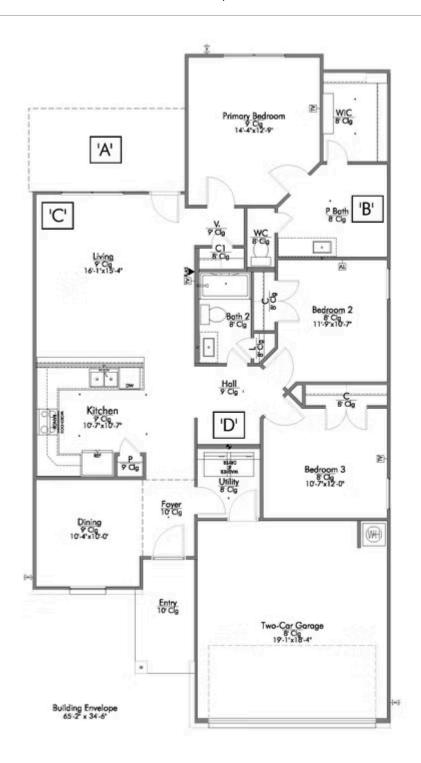

Some images shown may be from a previously built Stylecraft home of similar design. Actual options, colors, and selections may vary. Contact us for details!

Upon entering this exceptional floor plan, you're immediately greeted with a formal dining room. Walking into the open-concept kitchen and living room, you'll be stunned by the amount of space you have to gather. This three-bedroom, two bath home has perfectly placed windows in the living room, primary bedroom, and dining room, crafting a home that is filled with natural light and charm. Granite countertops throughout and large walk-in primary closet top it all off and make this home exceptional.

Additional Options Included: Stainless Steel Appliances, Painted Cabinets Throughout, a Head Knocker Cabinet in the Primary Bathroom, a Head Knocker Cabinet in the Secondary Bathroom, Integral Miniblinds in the Rear Door, and a Dual Primary Bathroom Vanity