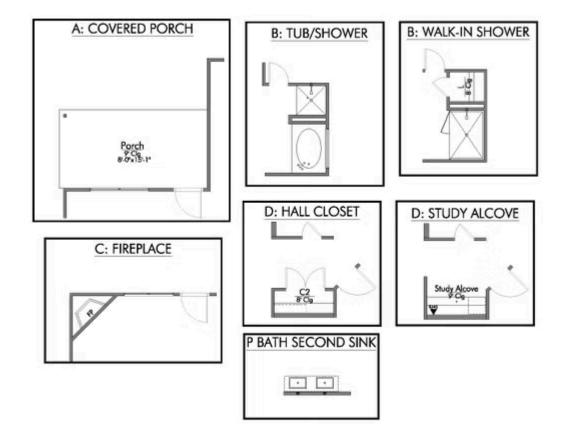

Additional options included: Stainless steel appliances, a head knocker cabinet in the primary bathroom, painted cabinets throughout, integral miniblinds in the rear door, and a dual primary bathroom vanity