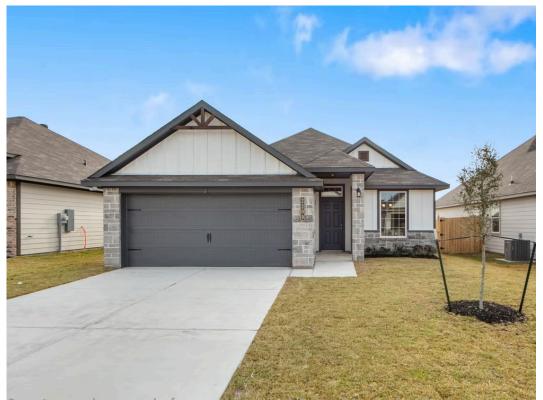

## 2209 Amber Court BRYAN, TX 77807

**Edgewater Community** 

1,447 Ft<sup>2</sup>

3 Bedrooms

2 Bathrooms

🛱 2 Car Garage

Some images shown may be from a previously built Stylecraft home of similar design. Actual options, colors, and selections may vary. Contact us for details!

Upon entering this exceptional floor plan, you're immediately greeted with a formal dining room. Walking into the open-concept kitchen and living room, you'll be stunned by the amount of space you have to gather. This three-bedroom, two bath home has perfectly placed windows in the living room, primary bedroom, and dining room, crafting a home that is filled with natural light and charm. Granite countertops throughout and large walk-in primary closet top it all off and make this home exceptional.