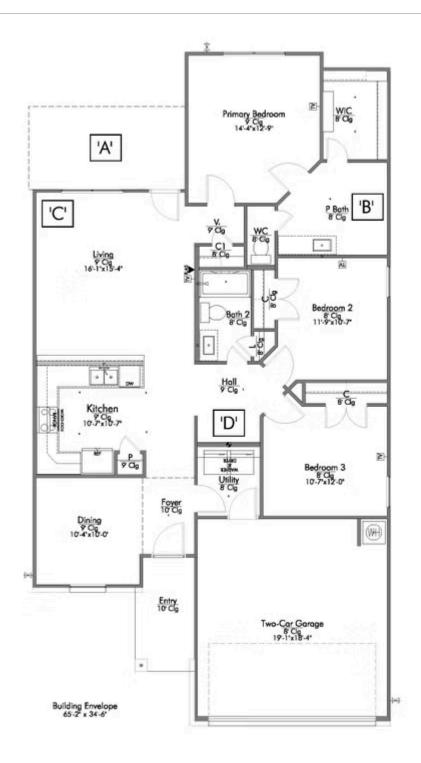

Upon entering this exceptional floor plan, you're immediately greeted with a formal dining room. Walking into the open-concept kitchen and living room, you'll be stunned by the amount of space you have to gather. This three-bedroom, two bath home has perfectly placed windows in the living room, primary bedroom, and dining room, crafting a home that is filled with natural light and charm. Granite countertops throughout and large walk-in primary closet top it all off and make this home exceptional.

Additional options included: Stainless steel appliances, a head knocker cabinet in the primary bathroom, painted cabinets throughout, integral miniblinds in the rear door, and a dual primary bathroom vanity