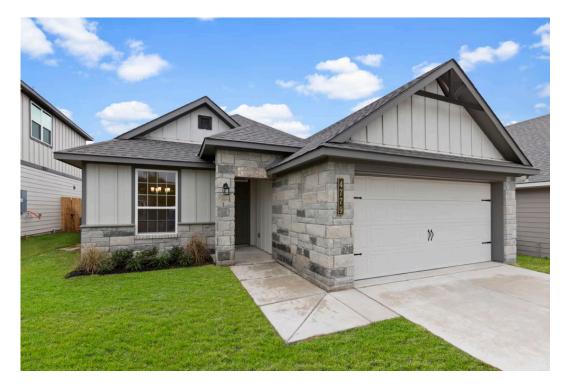

## 1348 Kingsgate Drive BRYAN, TX 77807

Edgewater Community

PRICE: **\$295,700 \$None** 

|    | 1,448 Ft <sup>2</sup> |
|----|-----------------------|
| ⁰□ | 3 Bedrooms            |
| P  | 2 Bathrooms           |
| A  | 2 Car Garage          |

## Some images shown may be from a previously built Stylecraft home of similar design. Actual options, colors, and selections may vary. Contact us for details!

Upon entering this exceptional floor plan, you're immediately greeted with a formal dining room. Walking into the open-concept kitchen and living room, you'll be stunned by the amount of space you have to gather. This three-bedroom, two bath home has perfectly placed windows in the living room, primary bedroom, and dining room, crafting a home that is filled with natural light and charm. Granite countertops throughout and large walk-in primary closet top it all off and make this home exceptional.