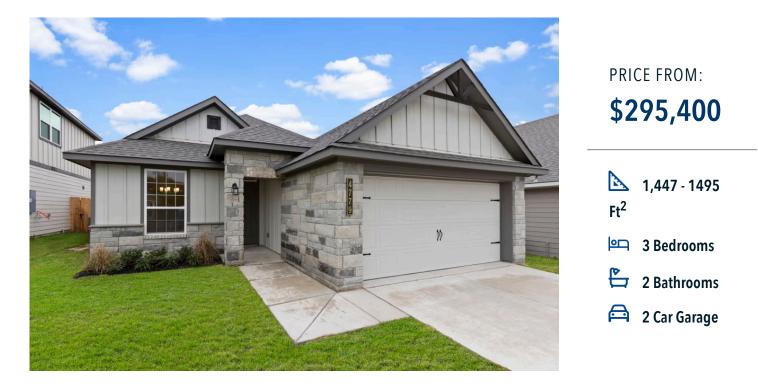

## The 1443 Edgewater Community

Some images shown may be from a previously built Stylecraft home of similar design. Actual options, colors, and selections may vary. Contact us for details!

Upon entering this exceptional floor plan, you're immediately greeted with a formal dining room. Walking into the open-concept kitchen and living room, you'll be stunned by the amount of space you have to gather. This three-bedroom, two bath home has perfectly placed windows in the living room, primary bedroom, and dining room, crafting a home that is filled with natural light and charm. Granite countertops throughout and large walk-in primary closet top it all off and make this home exceptional.

The 1443 Edgewater Community