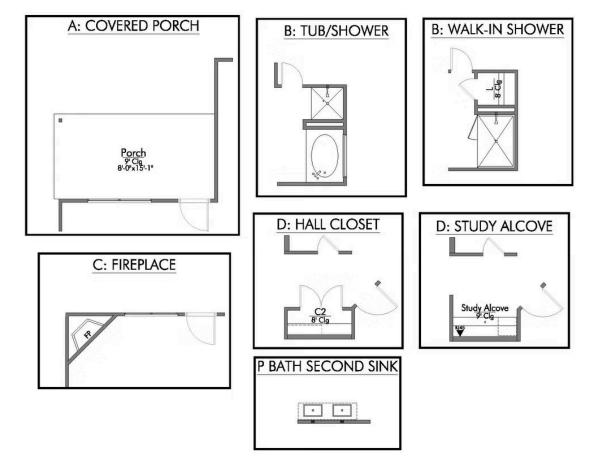

## The 1443 Edgewater Community

Some images shown may be from a previously built Stylecraft home of similar design. Actual options, colors, and selections may vary. Contact us for details!

Upon entering this exceptional floor plan, you're immediately greeted with a formal dining room. Walking into the open-concept kitchen and living room, you'll be stunned by the amount of space you have to gather. This three-bedroom, two bath home has perfectly placed windows in the living room, primary bedroom, and dining room, crafting a home that is filled with natural light and charm. Granite countertops throughout and large walk-in primary closet top it all off and make this home exceptional.

The 1443 Edgewater Community