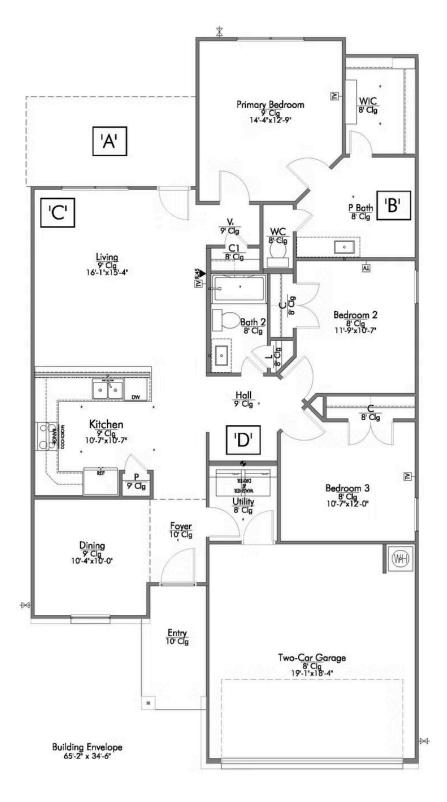

## The 1443 Edgewater Community

Some images shown may be from a previously built Stylecraft home of similar design. Actual options, colors, and selections may vary. Contact us for details!

Upon entering this exceptional floor plan, you're immediately greeted with a formal dining room. Walking into the open-concept kitchen and living room, you'll be stunned by the amount of space you have to gather. This three-bedroom, two bath home has perfectly placed windows in the living room, primary bedroom, and dining room, crafting a home that is filled with natural light and charm. Granite countertops throughout and large walk-in primary closet top it all off and make this home exceptional.

The 1443 Edgewater Community