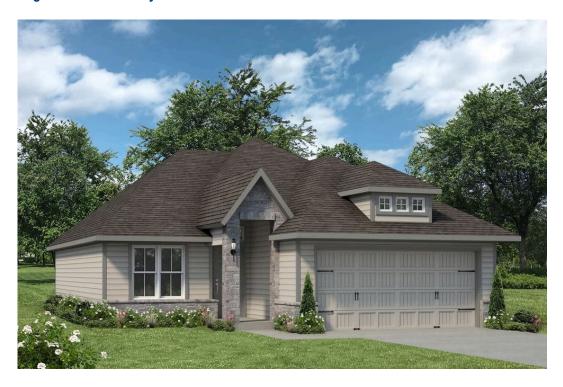

## 2043 Theresa Drive BRYAN, TX 77807

**Edgewater Community** 

1,354 Ft<sup>2</sup>

**□** 3 Bedrooms

2 Bathrooms

🗎 2 Car Garage

This charming 3 bedroom, 2 bath home is spacious with a versatile design! Featuring a foyer and galley way entrance, this home feels elegant and special immediately upon your entrance. Some of our favorite things about this floor plan are its large primary bedroom, which includes a massive closet, and enough space for a sitting area in front of the window beaming with natural light. This home is great for entertaining, with so much counter space and its separate formal dining room that flows seamlessly into the kitchen.