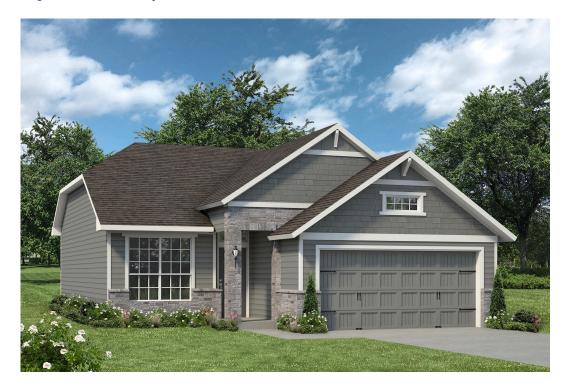

## 2006 Kathryn Drive BRYAN, TX 77807

**Edgewater Community** 

1,354 Ft<sup>2</sup>

3 Bedrooms

2 Bathrooms

2 Car Garage

This charming 3 bedroom, 2 bath home is spacious with a versatile design! Featuring a foyer and galley way entrance, this home feels elegant and special immediately upon your entrance. Some of our favorite things about this floor plan are its large primary bedroom, which includes a massive closet, and enough space for a sitting area in front of the window beaming with natural light. This home is great for entertaining, with so much counter space and its separate formal dining room that flows seamlessly into the kitchen.

Some images shown may be from a previously built Stylecraft home of similar design. Actual options, colors, and selections may vary. Contact us for details!