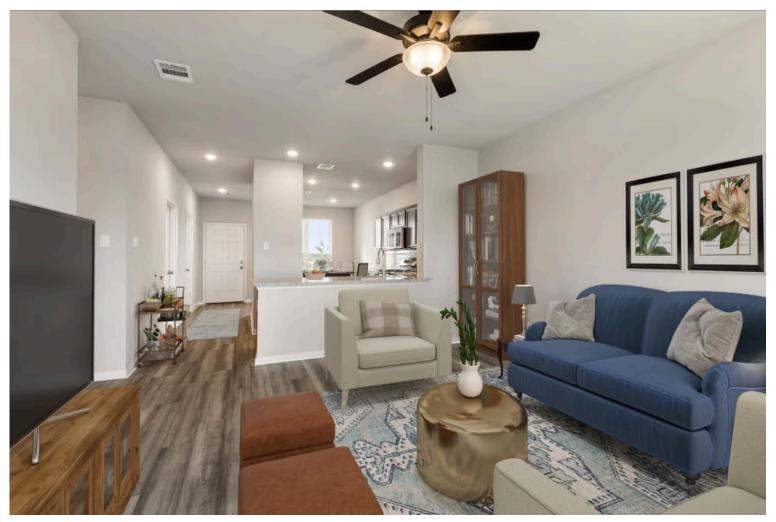

## 1364 Kingsgate Drive BRYAN, TX 77807

**Edgewater Community** 

1,354 Ft<sup>2</sup>

3 Bedrooms

2 Bathrooms

🗎 2 Car Garage

## Some images shown may be from a previously built Stylecraft home of similar design. Actual options, colors, and selections may vary. Contact us for details!

This charming 3 bedroom, 2 bath home is spacious with a versatile design! Featuring a foyer and galley way entrance, this home feels elegant and special immediately upon your entrance. Some of our favorite things about this floor plan are its large primary bedroom, which includes a massive closet, and enough space for a sitting area in front of the window beaming with natural light. This home is great for entertaining, with so much counter space and its separate formal dining room that flows seamlessly into the kitchen.