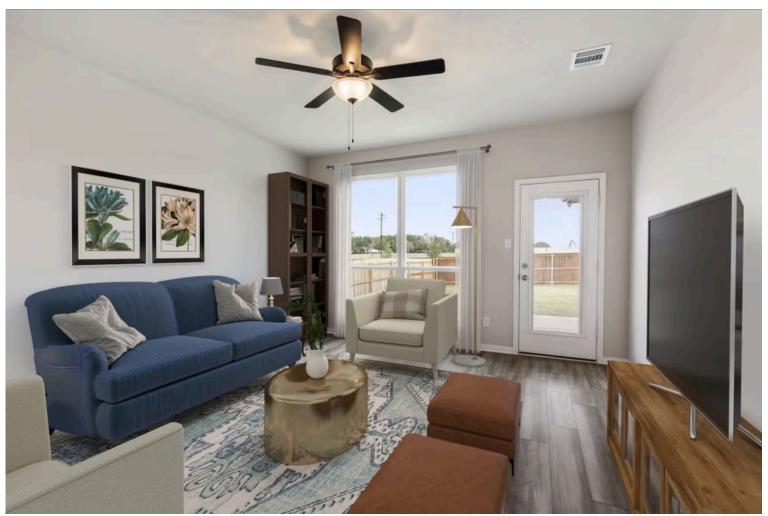

## 1364 Kingsgate Drive BRYAN, TX 77807

**Edgewater Community** 

1,354 Ft<sup>2</sup>

3 Bedrooms

2 Bathrooms

🗎 2 Car Garage

## Some images shown may be from a previously built Stylecraft home of similar design. Actual options, colors, and selections may vary. Contact us for details!

This charming 3 bedroom, 2 bath home is spacious with a versatile design! Featuring a foyer and galley way entrance, this home feels elegant and special immediately upon your entrance. Some of our favorite things about this floor plan are its large primary bedroom, which includes a massive closet, and enough space for a sitting area in front of the window beaming with natural light. This home is great for entertaining, with so much counter space and its separate formal dining room that flows seamlessly into the kitchen.