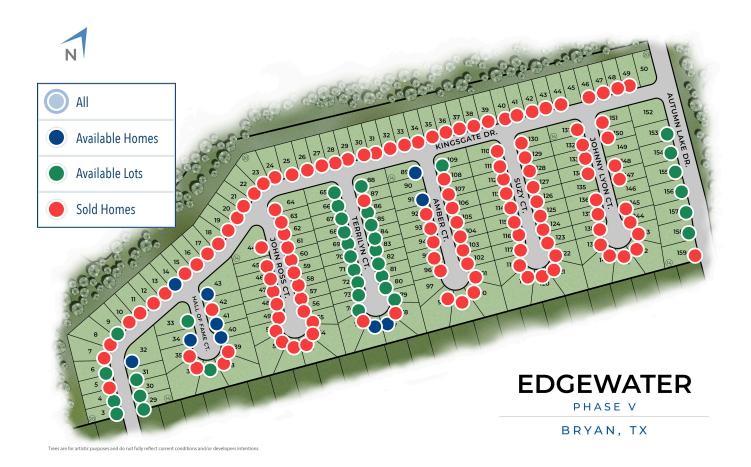

# Edgewater BRYAN, TX 77807

**Sales Center Location:** 

2000 Jester Trail Bryan, TX 77807

Situated in the heart of Bryan's booming "growth corridor"-home to Traditions Golf Course and Country Club, the Texas A&M Health Science Center, and the dynamic Research Valley Partnership Bio-Corridor-Edgewater is a favorite among young professionals, new families, and empty nesters alike. With easy access to schools, parks, shopping, and more, it's no wonder that our home sites are in high demand.