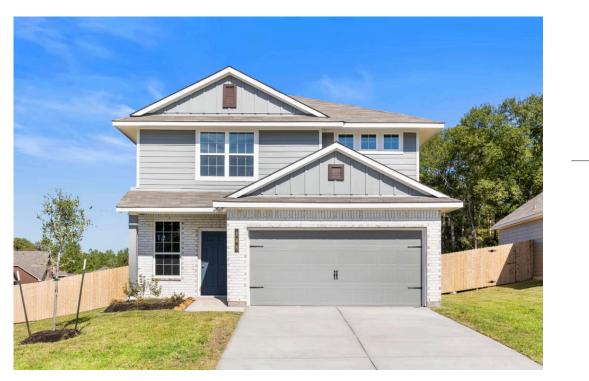

# The 1874 Vintage Farms Community

**PRICE FROM:** \$323,900

| 2 | 1,877 Ft <sup>2</sup> |
|---|-----------------------|
| ഫ | 3 Bedrooms            |
|   | 2.5 Bathrooms         |
| 9 | 2 Car Garage          |

#### Some images shown may be from a previously built Stylecraft home of similar design. Actual options, colors, and selections may vary. Contact us for details!

Perfect for a young family, this is one of our only floor plans with all bedrooms upstairs. Your jaw will drop at first sight of the oversized, luxury primary bathroom with dual walk-in closets and substantial vanity. Offering the best in convenience, the primary bathroom opens up directly into the second-story laundry room. Across the hall is a secondary bedroom with delightful windows. Finishing off the large second story is another bedroom and second full bath. This beautiful 3 bedroom, 2 and a half bath home that has all of the space and amenities, such as granite countertops, wood cabinetry, open floor plan, and so much more!