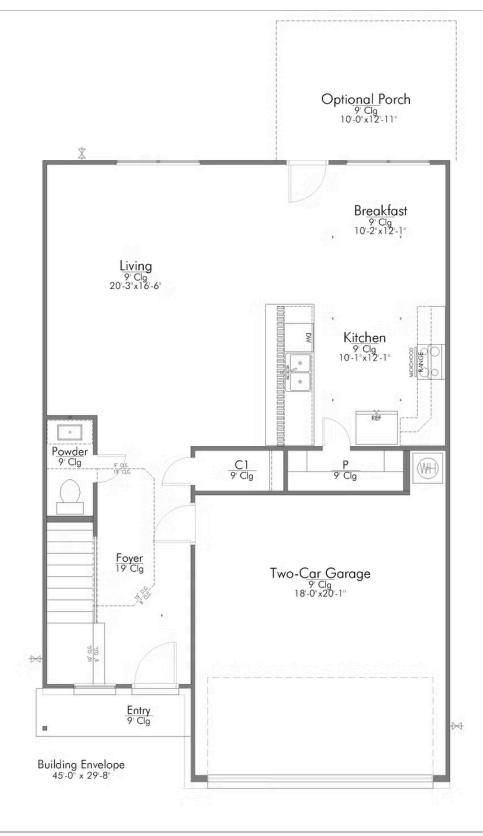

#### Some images shown may be from a previously built Stylecraft home of similar design. Actual options, colors, and selections may vary. Contact us for details!

Perfect for a young family, this is one of our only floor plans with all bedrooms upstairs. Your jaw will drop at first sight of the oversized, luxury primary bathroom with dual walk-in closets and substantial vanity. Offering the best in convenience, the primary bathroom opens up directly into the second-story laundry room. Across the hall is a secondary bedroom with delightful windows. Finishing off the large second story is another bedroom and second full bath. This beautiful 3 bedroom, 2 and a half bath home that has all of the space and amenities, such as granite countertops, wood cabinetry, open floor plan, and so much more!