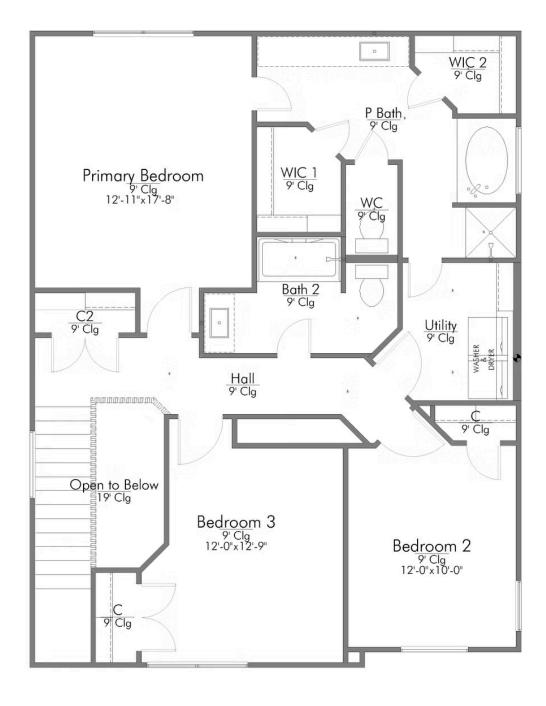

#### Some images shown may be from a previously built Stylecraft home of similar design. Actual options, colors, and selections may vary. Contact us for details!

Perfect for a young family, this is one of our only floor plans with all bedrooms upstairs. Your jaw will drop at first sight of the oversized, luxury primary bathroom with dual walk-in closets and substantial vanity. Offering the best in convenience, the primary bathroom opens up directly into the second-story laundry room. Across the hall is a secondary bedroom with delightful windows. Finishing off the large second story is another bedroom and second full bath. This beautiful 3 bedroom, 2 and a half bath home that has all of the space and amenities, such as granite countertops, wood cabinetry, open floor plan, and so much more!