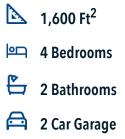

## Some images shown may be from a previously built Stylecraft home of similar design. Actual options, colors, and selections may vary. Contact us for details!

This four-bedroom, two bath home is a great option for those looking for more bedrooms without a second story! You won't believe your eyes as you walk into the great space that is the open concept living room, dining room, and kitchen. With all of its wonderful features, to include walk-in closets, granite countertops, and corner kitchen with island, you are sure to love this home!