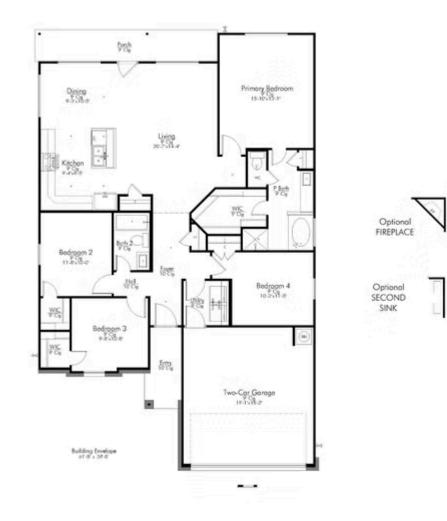

## Some images shown may be from a previously built Stylecraft home of similar design. Actual options, colors, and selections may vary. Contact us for details!

This four-bedroom, two bath home is a great option for those looking for more bedrooms without a second story! You won't believe your eyes as you walk into the great space that is the open concept living room, dining room, and kitchen. With all of its wonderful features, to include walk-in closets, granite countertops, and corner kitchen with island, you are sure to love this home!

Additional options included: 42" kitchen cabinets, stainless steel appliances, exterior coach lighting, integral blinds in rear entry, dual primary bathroom vanity, prewired for pendant lighting, and painted cabinets throughout