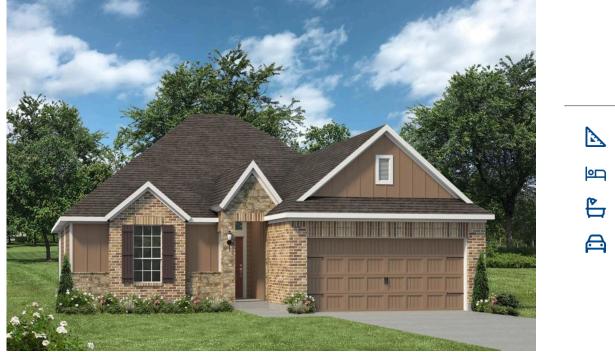

## 2056 Muscadine Trail BRENHAM, TX 77833

Vintage Farms Community

## Some images shown may be from a previously built Stylecraft home of similar design. Actual options, colors, and selections may vary. Contact us for details!

This four-bedroom, two bath home is a great option for those looking for more bedrooms without a second story! You won't believe your eyes as you walk into the great space that is the open concept living room, dining room, and kitchen. With all of its wonderful features, to include walk-in closets, granite countertops, and corner kitchen with island, you are sure to love this home!