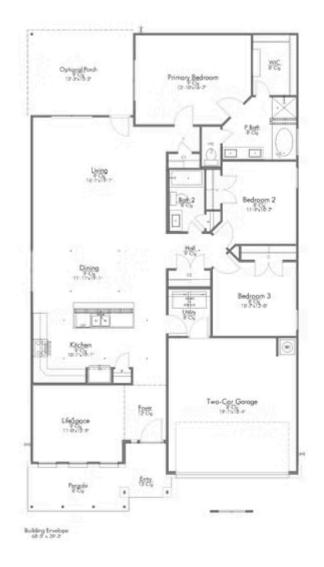

# 2048 Muscadine Trail BRENHAM, TX 77833

**Vintage Farms Community** 

1,841 Ft<sup>2</sup>

3 Bedrooms

2 Bathrooms

2 Car Garage

Some images shown may be from a previously built Stylecraft home of similar design. Actual options, colors, and selections may vary. Contact us for details!

If charm and elegance are what you're looking for – Welcome home! A favorite of many, the 1818 has several features that make it stand out from the rest. From the moment your eyes catch the stunning exterior, you're captivated. Interior features include dual living areas to use as you choose, a large kitchen with granite-topped island that is open through the dining and living room, stunning windows flowing with natural light, an optional study alcove, and a spacious primary suite. Stylecraft's selections round out everything that make this floor plan so special.