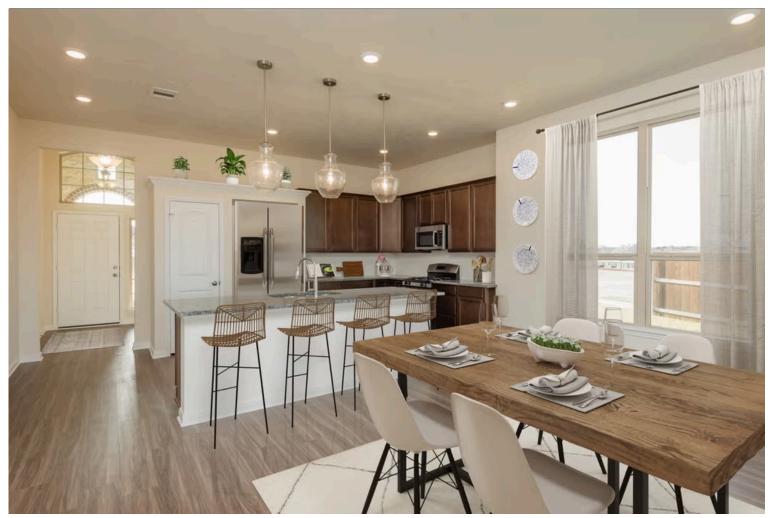

If charm and elegance are what you're looking for – Welcome home! A favorite of many, the 1818 has several features that make it stand out from the rest. From the moment your eyes catch the stunning exterior, you're captivated. Interior features include dual living areas to use as you choose, a large kitchen with granite-topped island that is open through the dining and living room, stunning windows flowing with natural light, an optional study alcove, and a spacious primary suite. Stylecraft's selections round out everything that make this floor plan so special.

Additional options included: Stainless steel appliances, exterior coach lighting, decorative tile backsplash, integral blinds in rear door, and prewired for pendant lighting