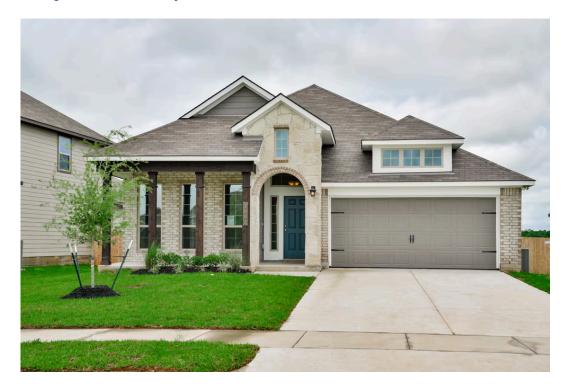

# 2048 Muscadine Trail BRENHAM, TX 77833

**Vintage Farms Community** 

1,841 Ft<sup>2</sup>

3 Bedrooms

2 Bathrooms

2 Car Garage

Some images shown may be from a previously built Stylecraft home of similar design. Actual options, colors, and selections may vary. Contact us for details!

If charm and elegance are what you're looking for – Welcome home! A favorite of many, the 1818 has several features that make it stand out from the rest. From the moment your eyes catch the stunning exterior, you're captivated. Interior features include dual living areas to use as you choose, a large kitchen with granite-topped island that is open through the dining and living room, stunning windows flowing with natural light, an optional study alcove, and a spacious primary suite. Stylecraft's selections round out everything that make this floor plan so special.