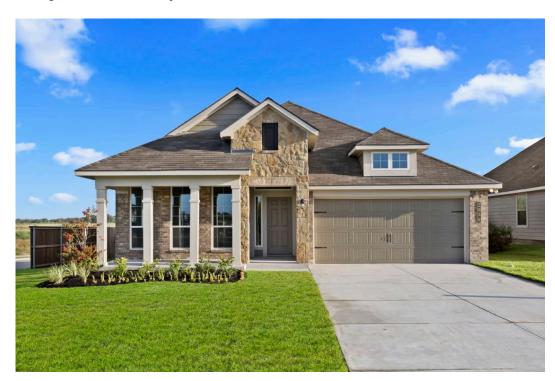

## 2036 Muscadine Trail BRENHAM, TX 77833

**Vintage Farms Community** 

1,841 Ft<sup>2</sup>

3 Bedrooms

2 Bathrooms

2 Car Garage

If charm and elegance are what you're looking for – Welcome home! A favorite of many, the 1818 has several features that make it stand out from the rest. From the moment your eyes catch the stunning exterior, you're captivated. Interior features include dual living areas to use as you choose, a large kitchen with granite-topped island that is open through the dining and living room, stunning windows flowing with natural light, an optional study alcove, and a spacious primary suite. Stylecraft's selections round out everything that make this floor plan so special.