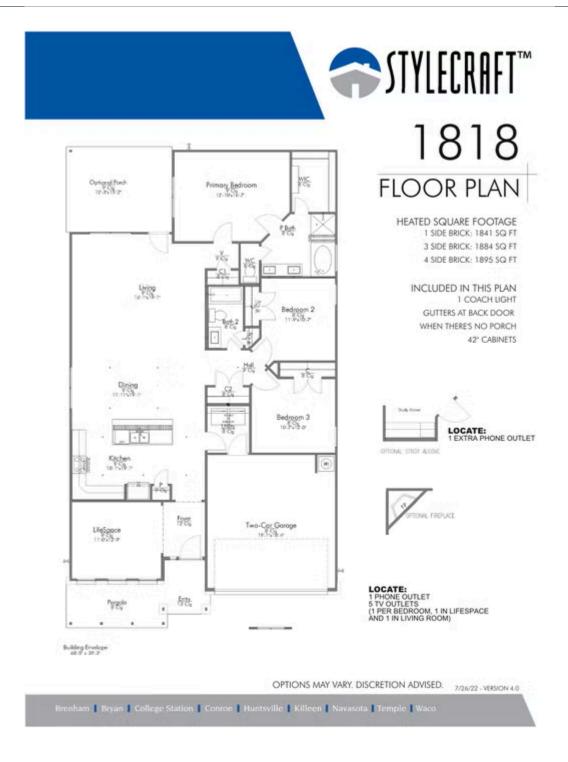

## 2036 Muscadine Trail BRENHAM, TX 77833

**Vintage Farms Community** 

1,841 Ft<sup>2</sup>

3 Bedrooms

2 Bathrooms

2 Car Garage

If charm and elegance are what you're looking for – Welcome home! A favorite of many, the 1818 has several features that make it stand out from the rest. From the moment your eyes catch the stunning exterior, you're captivated. Interior features include dual living areas to use as you choose, a large kitchen with granite-topped island that is open through the dining and living room, stunning windows flowing with natural light, an optional study alcove, and a spacious primary suite. Stylecraft's selections round out everything that make this floor plan so special.

Additional options included: Stainless steel appliances, a decorative tile backsplash, integral miniblinds in rear door, painted cabinets throughout, and kitchen is prewired for pendant lights