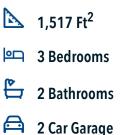

A popular choice among families seeking large gathering spaces and ample storage, the 1514 offers luxury living with 3 bedrooms and 2 baths. This beautiful home features large secondary bedrooms with walk-in closets. Open living, dining and kitchen provides abundant space, without all of the cost. Picture yourself washing your dishes as you look out your window as your children play after dinner. The master bedroom suite is fit for a king-sized bed, and features a large walk-in closet. Even the utility room offers storage, with a cabinet and granite countertop included.