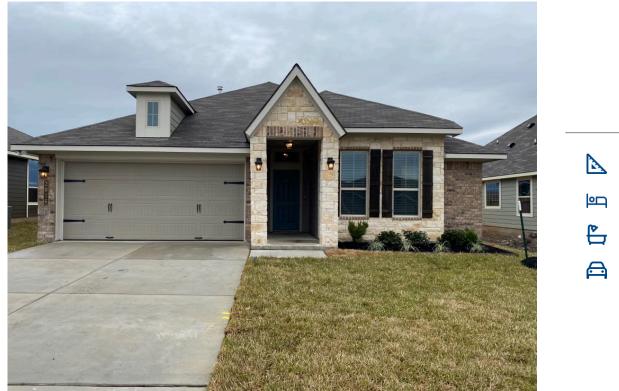

## 2016 Muscadine Trail BRENHAM, TX 77833

Vintage Farms Community

Some images shown may be from a previously built Stylecraft home of similar design. Actual options, colors, and selections may vary. Contact us for details!

A popular choice among families seeking large gathering spaces and ample storage, the 1514 offers luxury living with 3 bedrooms and 2 baths. This beautiful home features large secondary bedrooms with walk-in closets. Open living, dining and kitchen provides abundant space, without all of the cost. Picture yourself washing your dishes as you look out your window as your children play after dinner. The master bedroom suite is fit for a king-sized bed, and features a large walk-in closet. Even the utility room offers storage, with a cabinet and granite countertop included.