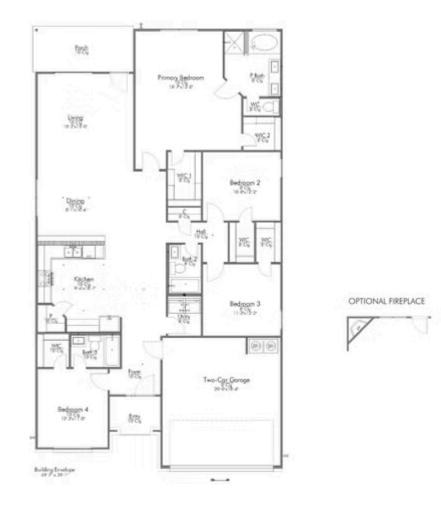

## Some images shown may be from a previously built Stylecraft home of similar design. Actual options, colors, and selections may vary. Contact us for details!

This 4 bedroom, 3 bath home is exactly what you've been looking for. Featuring a secondary bedroom suite, it's the perfect home for a multi-generational family, those looking for a private space for guests, or added privacy for one of your children. With walk-in closets in every bedroom and dual walk-in closets in the primary, you won't run out of storage space. Walk into your open concept living area, where you'll have more than enough room to cuddle up or host all of your friends and family.