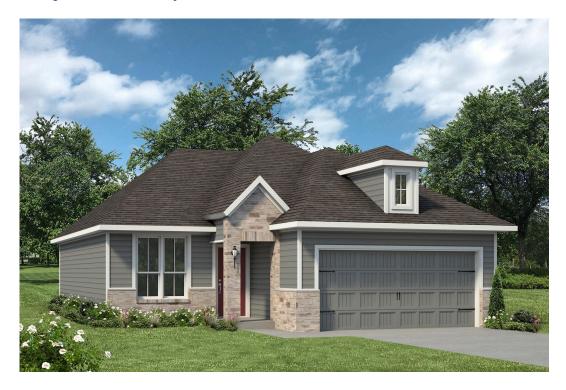

## 1437 Lake Ridge Drive BRENHAM, TX 77833

**Vintage Farms Community** 

1,354 Ft<sup>2</sup>

□□ 3 Bedrooms

2 Bathrooms

2 Car Garage

Some images shown may be from a previously built Stylecraft home of similar design. Actual options, colors, and selections may vary. Contact us for details!

This charming 3 bedroom, 2 bath home is spacious with a versatile design! Featuring a foyer and galley way entrance, this home feels elegant and special immediately upon your entrance. Some of our favorite things about this floor plan are its large primary bedroom, which includes a massive closet, and enough space for a sitting area in front of the window beaming with natural light. This home is great for entertaining, with so much counter space and its separate formal dining room that flows seamlessly into the kitchen.