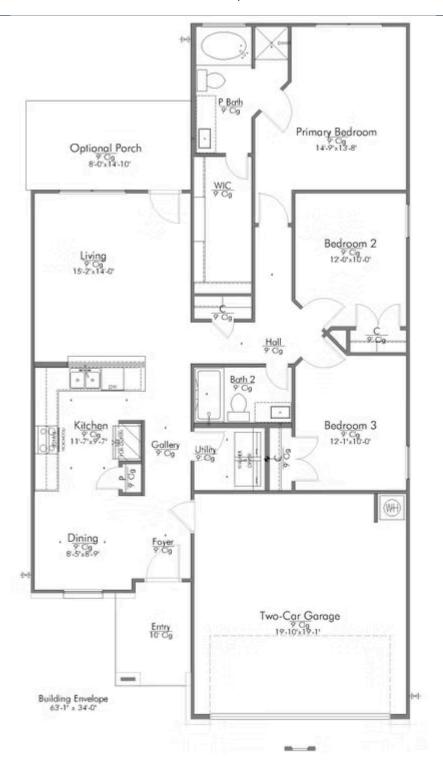

This charming 3 bedroom, 2 bath home is spacious with a versatile design! Featuring a foyer and galley way entrance, this home feels elegant and special immediately upon your entrance. Some of our favorite things about this floor plan are its large primary bedroom, which includes a massive closet, and enough space for a sitting area in front of the window beaming with natural light. This home is great for entertaining, with so much counter space and its separate formal dining room that flows seamlessly into the kitchen.

## 1437 Lake Ridge Drive

BRENHAM, TX 77833