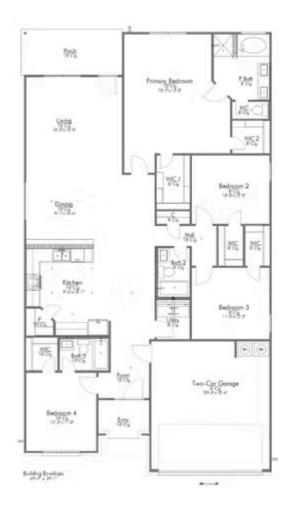

## 1402 Whitney Lane BRENHAM, TX 77833

**Vintage Farms Community** 

PRICE:

\$347,900

\$None

2,041 Ft<sup>2</sup>

4 Bedrooms

3 Bathrooms

2 Car Garage

Some images shown may be from a previously built Stylecraft home of similar design. Actual options, colors, and selections may vary. Contact us for details!

This 4 bedroom, 3 bath home is exactly what you've been looking for. Featuring a secondary bedroom suite, it's the perfect home for a multi-generational family, those looking for a private space for guests, or added privacy for one of your children. With walk-in closets in every bedroom and dual walk-in closets in the primary, you won't run out of storage space. Walk into your open concept living area, where you'll have more than enough room to cuddle up or host all of your friends and family.