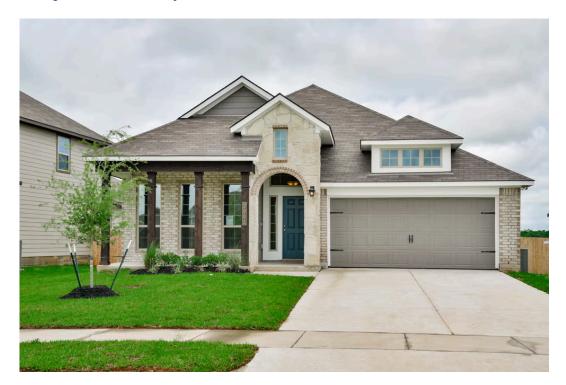

## 1017 Rootstock Road BRENHAM, TX 77833

**Vintage Farms Community** 

1,841 Ft<sup>2</sup>

□□ 3 Bedrooms

2 Bathrooms

2 Car Garage

## Some images shown may be from a previously built Stylecraft home of similar design. Actual options, colors, and selections may vary. Contact us for details!

If charm and elegance are what you're looking for – Welcome home! A favorite of many, the 1818 has several features that make it stand out from the rest. From the moment your eyes catch the stunning exterior, you're captivated. Interior features include dual living areas to use as you choose, a large kitchen with granite-topped island that is open through the dining and living room, stunning windows flowing with natural light, an optional study alcove, and a spacious master suite. Stylecraft's selections round out everything that make this floor plan so special.