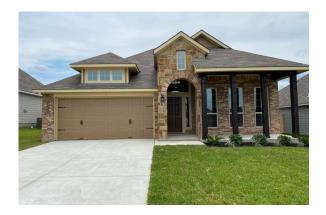

## Some images shown may be from a previously built Stylecraft home of similar design. Actual options, colors, and selections may vary. Contact us for details!

If charm and elegance are what you're looking for – Welcome home! A favorite of many, the 1818 has several features that make it stand out from the rest. From the moment your eyes catch the stunning exterior, you're captivated. Interior features include dual living areas to use as you choose, a large kitchen with granite-topped island that is open through the dining and living room, stunning windows flowing with natural light, an optional study alcove, and a spacious master suite. Stylecraft's selections round out everything that make this floor plan so special.