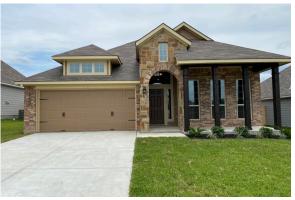

## Some images shown may be from a previously built Stylecraft home of similar design. Actual options, colors, and selections may vary. Contact us for details!

If charm and elegance are what you're looking for – Welcome home! A favorite of many, the 1818 has several features that make it stand out from the rest. From the moment your eyes catch the stunning exterior, you're captivated. Interior features include dual living areas to use as you choose, a large kitchen with granite-topped island that is open through the dining and living room, stunning windows flowing with natural light, an optional study alcove, and a spacious master suite. Stylecraft's selections round out everything that make this floor plan so special.