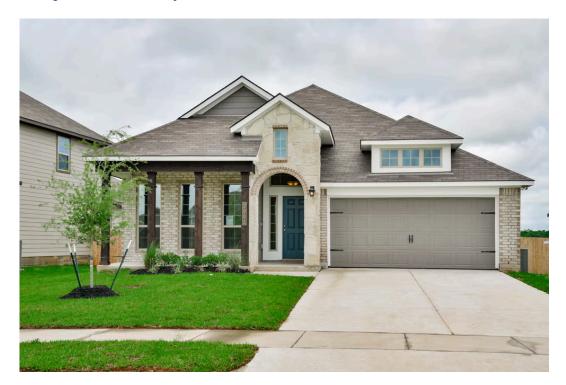

# 1009 Old Vine Road BRENHAM, TX 77833

**Vintage Farms Community** 

1,841 Ft<sup>2</sup>

3 Bedrooms

2 Bathrooms

2 Car Garage

Some images shown may be from a previously built Stylecraft home of similar design. Actual options, colors, and selections may vary. Contact us for details!

If charm and elegance are what you're looking for – Welcome home! A favorite of many, the 1818 has several features that make it stand out from the rest. From the moment your eyes catch the stunning exterior, you're captivated. Interior features include dual living areas to use as you choose, a large kitchen with granite-topped island that is open through the dining and living room, stunning windows flowing with natural light, an optional study alcove, and a spacious primary suite. Stylecraft's selections round out everything that make this floor plan so special.