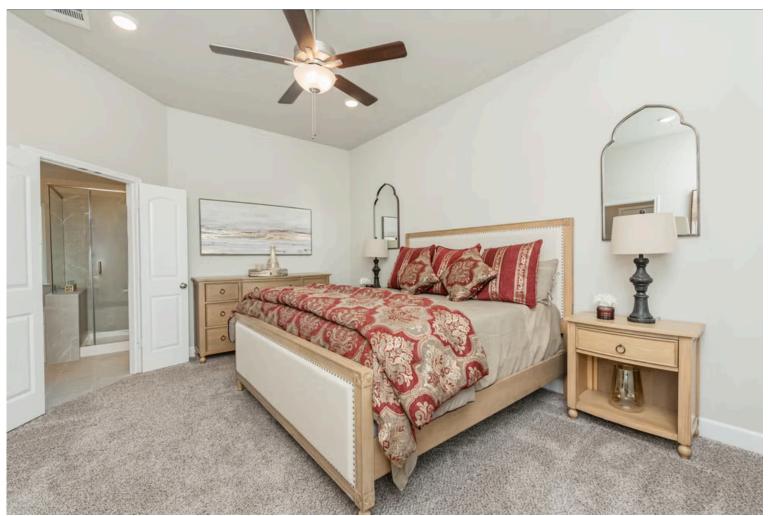

If charm and elegance are what you're looking for – Welcome home! A favorite of many, the 1818 has several features that make it stand out from the rest. From the moment your eyes catch the stunning exterior, you're captivated. Interior features include dual living areas to use as you choose, a large kitchen with granite-topped island that is open through the dining and living room, stunning windows flowing with natural light, an optional study alcove, and a spacious primary suite. Stylecraft's selections round out everything that make this floor plan so special.