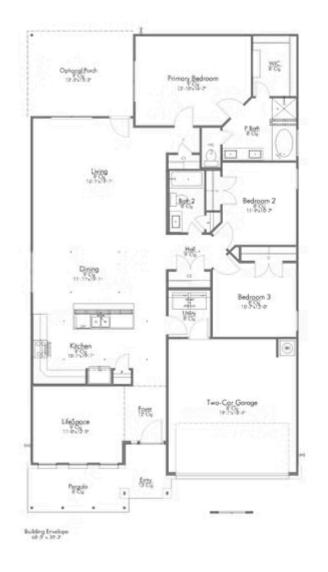

# 1009 Old Vine Road BRENHAM, TX 77833

**Vintage Farms Community** 

1,841 Ft<sup>2</sup>

3 Bedrooms

2 Bathrooms

2 Car Garage

Some images shown may be from a previously built Stylecraft home of similar design. Actual options, colors, and selections may vary. Contact us for details!

If charm and elegance are what you're looking for – Welcome home! A favorite of many, the 1818 has several features that make it stand out from the rest. From the moment your eyes catch the stunning exterior, you're captivated. Interior features include dual living areas to use as you choose, a large kitchen with granite-topped island that is open through the dining and living room, stunning windows flowing with natural light, an optional study alcove, and a spacious primary suite. Stylecraft's selections round out everything that make this floor plan so special.