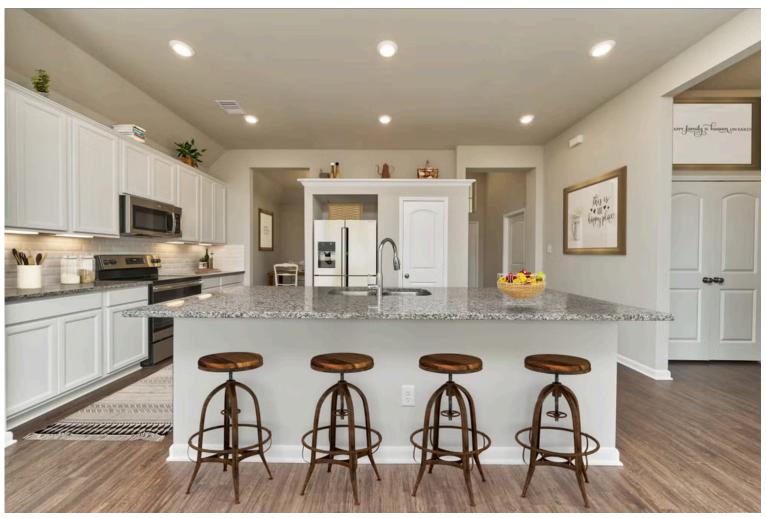

Some images shown may be from a previously built Stylecraft home of similar design. Actual options, colors, and selections may vary. Contact us for details!

Our most popular floor plan! This charming 3 bedroom, 2 bath home is known for its intelligent use of space and now features an even more open living area. The large kitchen granite-topped island opens up to your living room to provide a cozy flow throughout the home. Your dining room features the most charming front window you'll ever see, which is accented by your gorgeous front elevation. Featuring large walk-in closets, luxury flooring, and volume ceilings – the 1613 certainly delivers when it comes to affordable luxury.

Additional options included: Stainless steel appliances, a decorative tile backsplash, integral miniblinds in the rear door, two exterior