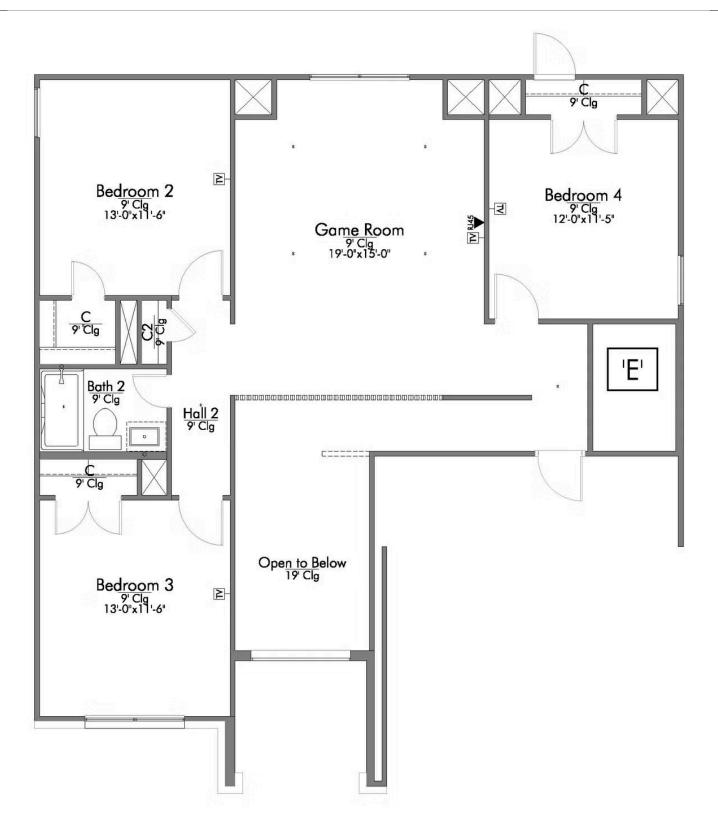

2 - 3 Car

Garage

Some images shown may be from a previously built Stylecraft home of similar design. Actual options, colors, and selections may vary. Contact us for details!

Looking to wow your visitors? You are instantly going to fall in love with this luxurious 4 bedroom, 2.5 bath home! The curb appeal of this home is to die for and the entrance to this home is truly stunning. You're immediately greeted by a grand 19-foot foyer. Once inside, you will be wowed by the spacious and thoughtful layout, a large utility room, and all of the natural light let in by the windows in the breakfast nook and living room. Also on the main floor is an oversized primary bedroom suite with a walk-in closet that dreams are made of. Upstairs, you will find spacious secondary bedrooms and a loft that your family will love.

## The 2588 Vintage Farms Community