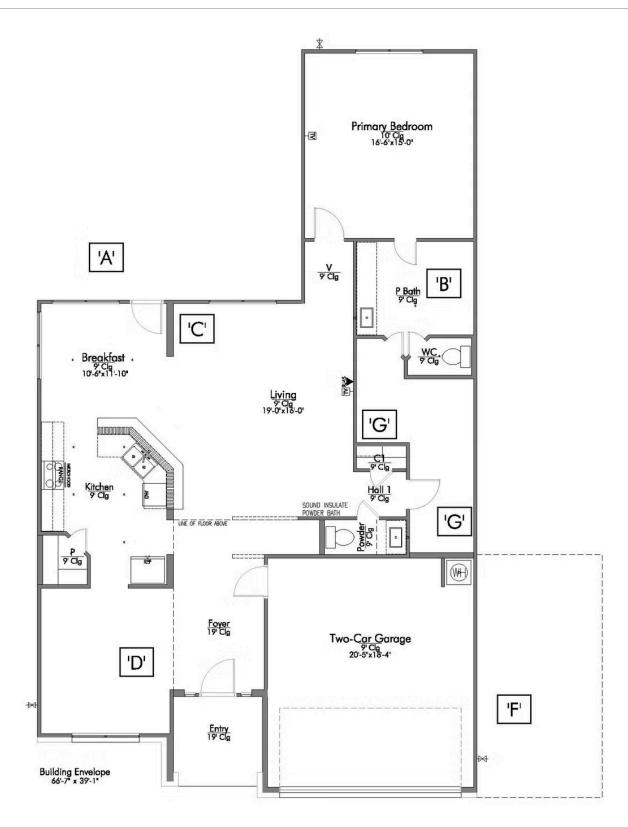

2 - 3 Car

Garage

Some images shown may be from a previously built Stylecraft home of similar design. Actual options, colors, and selections may vary. Contact us for details!

Looking to wow your visitors? You are instantly going to fall in love with this luxurious 4 bedroom, 2.5 bath home! The curb appeal of this home is to die for and the entrance to this home is truly stunning. You're immediately greeted by a grand 19-foot foyer. Once inside, you will be wowed by the spacious and thoughtful layout, a large utility room, and all of the natural light let in by the windows in the breakfast nook and living room. Also on the main floor is an oversized primary bedroom suite with a walk-in closet that dreams are made of. Upstairs, you will find spacious secondary bedrooms and a loft that your family will love.

## The 2588 Vintage Farms Community