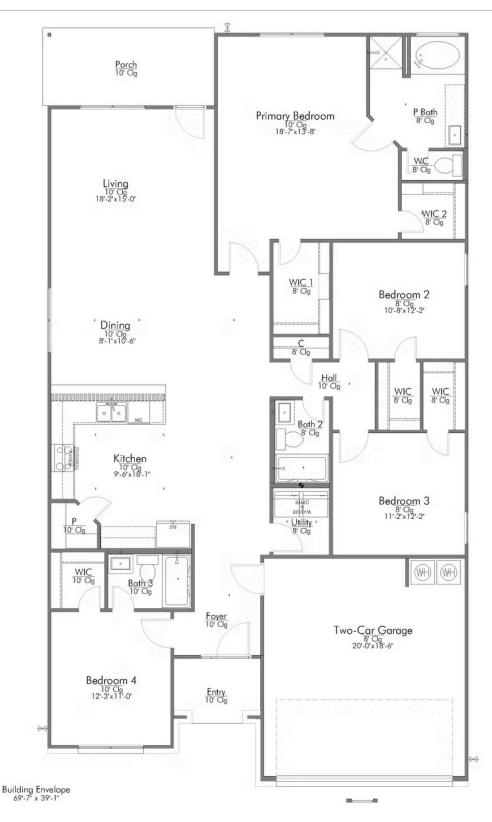

The 2082 Vintage Farms Community

Some images shown may be from a previously built Stylecraft home of similar design. Actual options, colors, and selections may vary. Contact us for details!

This 4 bedroom, 3 bath home is exactly what you've been looking for. Featuring a secondary bedroom suite, it's the perfect home for a multi-generational family, those looking for a private space for guests, or added privacy for one of your children. With walk-in closets in every bedroom and dual walk-in closets in the primary, you won't run out of storage space. Walk into your open concept living area, where you'll have more than enough room to cuddle up or host all of your friends and family.

## The 2082 Vintage Farms Community