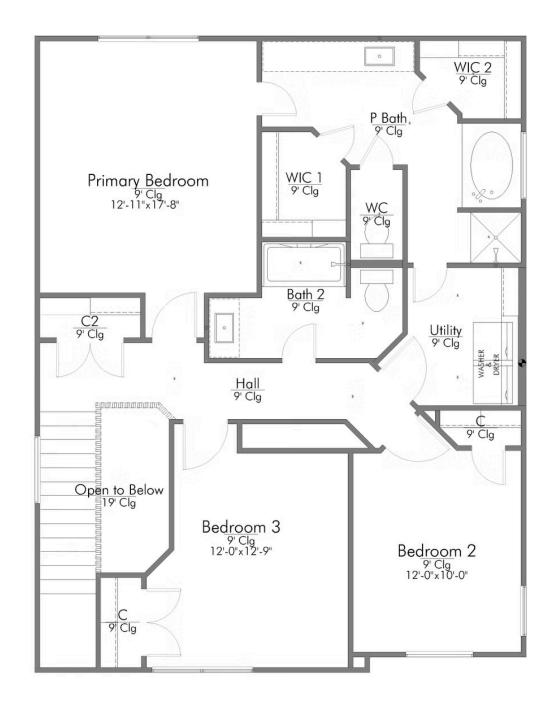

2 Car Garage

Some images shown may be from a previously built Stylecraft home of similar design. Actual options, colors, and selections may vary. Contact us for details!

Perfect for a young family, this is one of our only floor plans with all bedrooms upstairs. Your jaw will drop at first sight of the oversized, luxury primary bathroom with dual walk-in closets and substantial vanity. Offering the best in convenience, the primary bathroom opens up directly into the second-story laundry room. Across the hall is a secondary bedroom with delightful windows. Finishing off the large second story is another bedroom and second full bath. This beautiful 3 bedroom, 2 and a half bath home that has all of the space and amenities, such as granite countertops, wood cabinetry, open floor plan, and so much more!