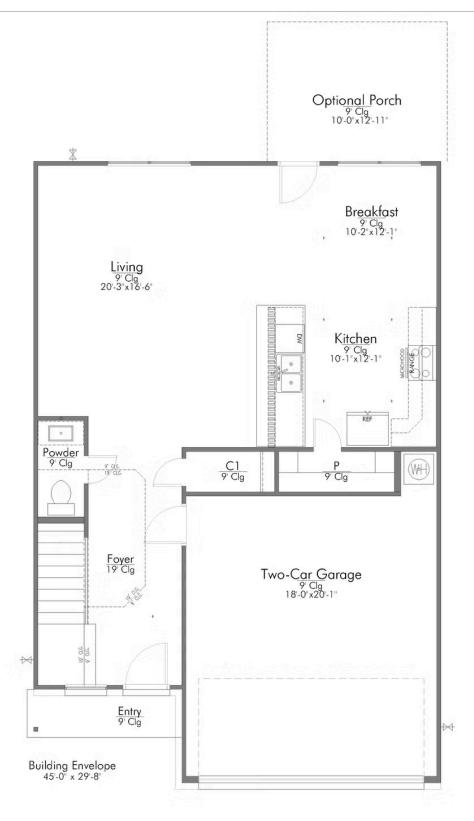

2 Car Garage

Some images shown may be from a previously built Stylecraft home of similar design. Actual options, colors, and selections may vary. Contact us for details!

Perfect for a young family, this is one of our only floor plans with all bedrooms upstairs. Your jaw will drop at first sight of the oversized, luxury primary bathroom with dual walk-in closets and substantial vanity. Offering the best in convenience, the primary bathroom opens up directly into the second-story laundry room. Across the hall is a secondary bedroom with delightful windows. Finishing off the large second story is another bedroom and second full bath. This beautiful 3 bedroom, 2 and a half bath home that has all of the space and amenities, such as granite countertops, wood cabinetry, open floor plan, and so much more!