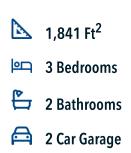

## 2036 Muscadine Trail BRENHAM, TX 77833

Vintage Farms Community

If charm and elegance are what you're looking for – Welcome home! A favorite of many, the 1818 has several features that make it stand out from the rest. From the moment your eyes catch the stunning exterior, you're captivated. Interior features include dual living areas to use as you choose, a large kitchen with granite-topped island that is open through the dining and living room, stunning windows flowing with natural light, an optional study alcove, and a spacious primary suite. Stylecraft's selections round out everything that make this floor plan so special.