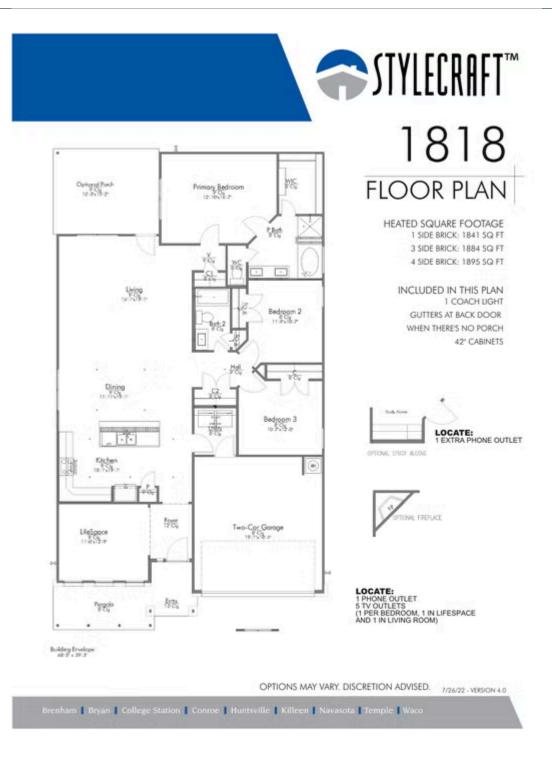

## 2036 Muscadine Trail BRENHAM, TX 77833

Vintage Farms Community

If charm and elegance are what you're looking for – Welcome home! A favorite of many, the 1818 has several features that make it stand out from the rest. From the moment your eyes catch the stunning exterior, you're captivated. Interior features include dual living areas to use as you choose, a large kitchen with granite-topped island that is open through the dining and living room, stunning windows flowing with natural light, an optional study alcove, and a spacious primary suite. Stylecraft's selections round out everything that make this floor plan so special.