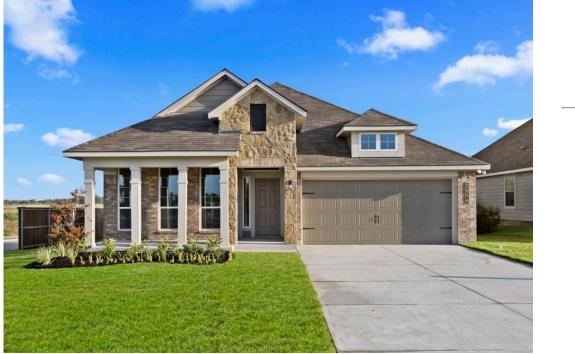

## 2036 Muscadine Trail BRENHAM, TX 77833

Vintage Farms Community

If charm and elegance are what you're looking for – Welcome home! A favorite of many, the 1818 has several features that make it stand out from the rest. From the moment your eyes catch the stunning exterior, you're captivated. Interior features include dual living areas to use as you choose, a large kitchen with granite-topped island that is open through the dining and living room, stunning windows flowing with natural light, an optional study alcove, and a spacious primary suite. Stylecraft's selections round out everything that make this floor plan so special.