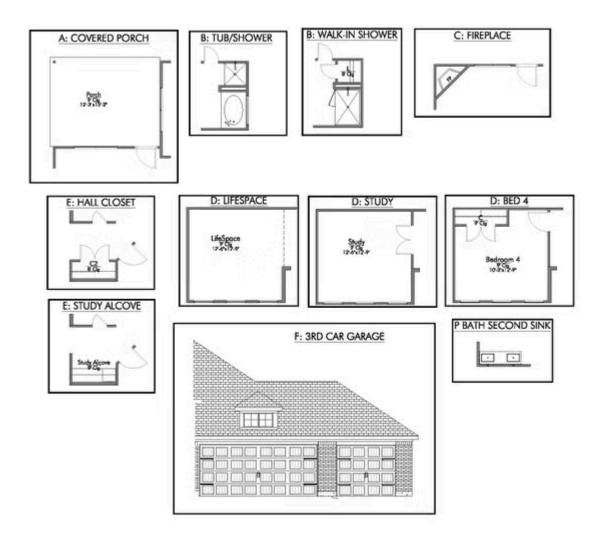

Some images snown may be from a previously built Stylecraft home of similar design. Actual options, colors, and selections may vary.

Contact us for details!

If charm and elegance are what you're looking for – Welcome home! A favorite of many, the 1818 has several features that make it stand out from the rest. From the moment your eyes catch the stunning exterior, you're captivated. Interior features include dual living areas to use as you choose, a large kitchen with granite-topped island that is open through the dining and living room, stunning windows flowing with natural light, an optional study alcove, and a spacious primary suite. Stylecraft's selections round out everything that make this floor plan so special.