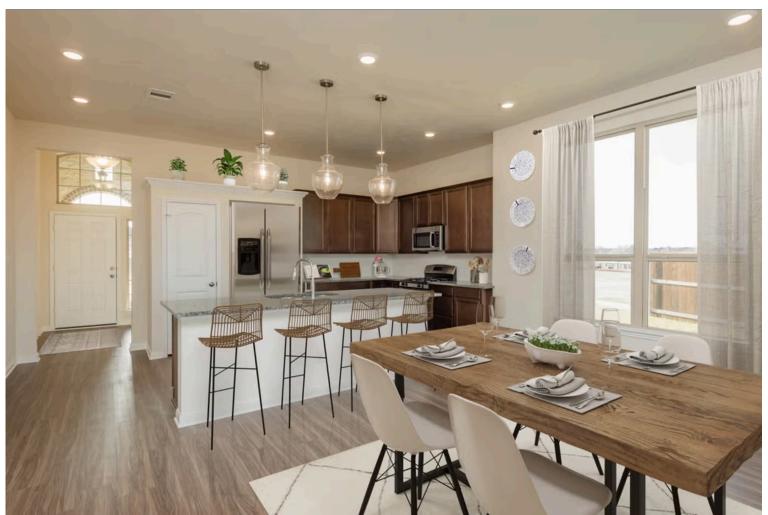

Some images snown may be from a previously built Stylecraft home of similar design. Actual options, colors, and selections may vary.

Contact us for details!

If charm and elegance are what you're looking for – Welcome home! A favorite of many, the 1818 has several features that make it stand out from the rest. From the moment your eyes catch the stunning exterior, you're captivated. Interior features include dual living areas to use as you choose, a large kitchen with granite-topped island that is open through the dining and living room, stunning windows flowing with natural light, an optional study alcove, and a spacious primary suite. Stylecraft's selections round out everything that make this floor plan so special.

Additional options included: Stainless steel gas appliances, painted cabinets throughout, a decorative tile backsplash, integral miniblinds in the rear door, an exterior coach light, and kitchen is prewired for pendant lighting