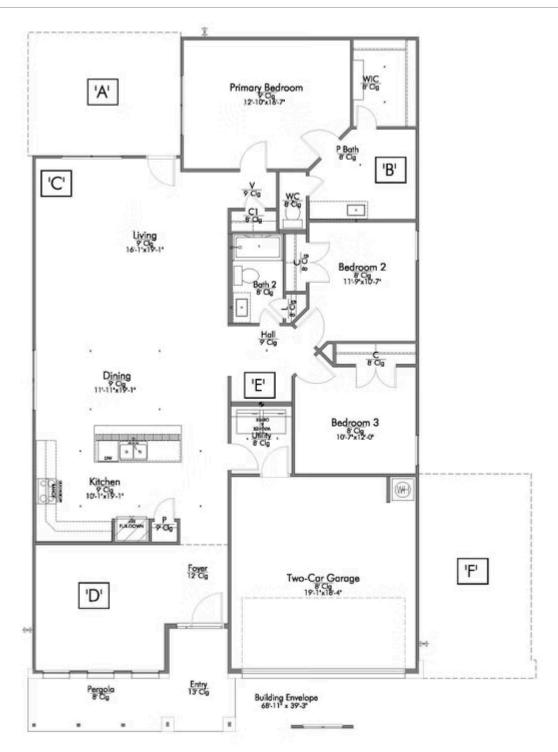

# 1454 Lake Ridge Drive BRENHAM, TX 77833

**Vintage Farms Community** 

PRICE:

\$328,900

1,841 Ft<sup>2</sup>

3 Bedrooms

2 Bathrooms

2 Car Garage

Some images snown may be from a previously built Stylecraft home of similar design. Actual options, colors, and selections may vary.

Contact us for details!

If charm and elegance are what you're looking for – Welcome home! A favorite of many, the 1818 has several features that make it stand out from the rest. From the moment your eyes catch the stunning exterior, you're captivated. Interior features include dual living areas to use as you choose, a large kitchen with granite-topped island that is open through the dining and living room, stunning windows flowing with natural light, an optional study alcove, and a spacious primary suite. Stylecraft's selections round out everything that make this floor plan so special.