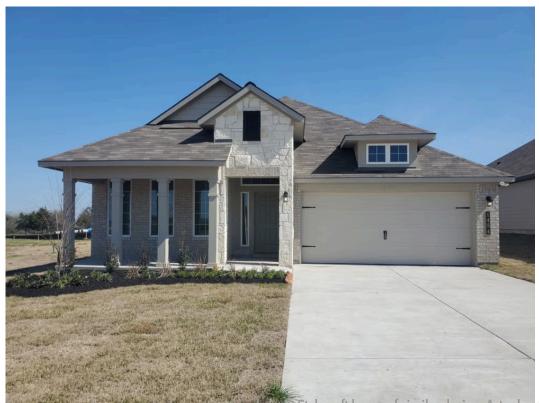

# 1454 Lake Ridge Drive BRENHAM, TX 77833

**Vintage Farms Community** 

PRICE:

\$328,900

1,841 Ft<sup>2</sup>

3 Bedrooms

2 Bathrooms

2 Car Garage

Some images snown may be from a previously built Stylecraft home of similar design. Actual options, colors, and selections may vary.

Contact us for details!

If charm and elegance are what you're looking for – Welcome home! A favorite of many, the 1818 has several features that make it stand out from the rest. From the moment your eyes catch the stunning exterior, you're captivated. Interior features include dual living areas to use as you choose, a large kitchen with granite-topped island that is open through the dining and living room, stunning windows flowing with natural light, an optional study alcove, and a spacious primary suite. Stylecraft's selections round out everything that make this floor plan so special.