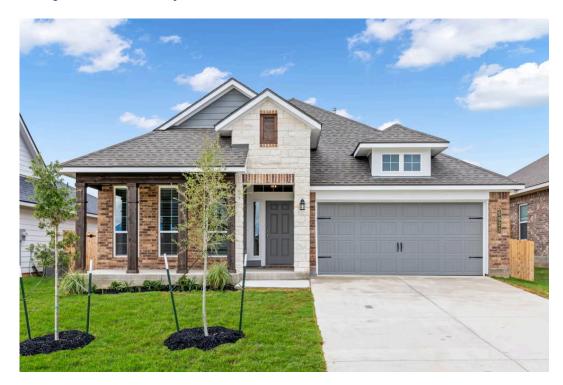

## 1439 Lake Ridge Drive BRENHAM, TX 77833

**Vintage Farms Community** 

PRICE:

<del>\$334,800</del>

\$None

1.841 Ft<sup>2</sup>

3 Bedrooms

2 Bathrooms

🖴 2 Car Garage

Some images shown may be from a previously built Stylecraft home of similar design. Actual options, colors, and selections may vary. Contact us for details!

If charm and elegance are what you're looking for – Welcome home! A favorite of many, the 1818 has several features that make it stand out from the rest. From the moment your eyes catch the stunning exterior, you're captivated. Interior features include dual living areas to use as you choose, a large kitchen with granite-topped island that is open through the dining and living room, stunning windows flowing with natural light, an optional study alcove, and a spacious primary suite. Stylecraft's selections round out everything that make this floor plan so special.