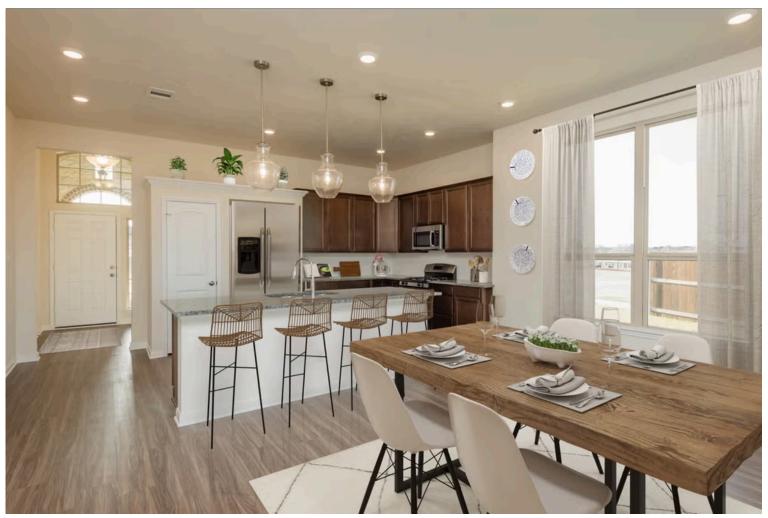

🖴 2 Car Garage

Some images shown may be from a previously built Stylecraft home of similar design. Actual options, colors, and selections may vary. Contact us for details!

If charm and elegance are what you're looking for – Welcome home! A favorite of many, the 1818 has several features that make it stand out from the rest. From the moment your eyes catch the stunning exterior, you're captivated. Interior features include dual living areas to use as you choose, a large kitchen with granite-topped island that is open through the dining and living room, stunning windows flowing with natural light, an optional study alcove, and a spacious primary suite. Stylecraft's selections round out everything that make this floor plan so special.