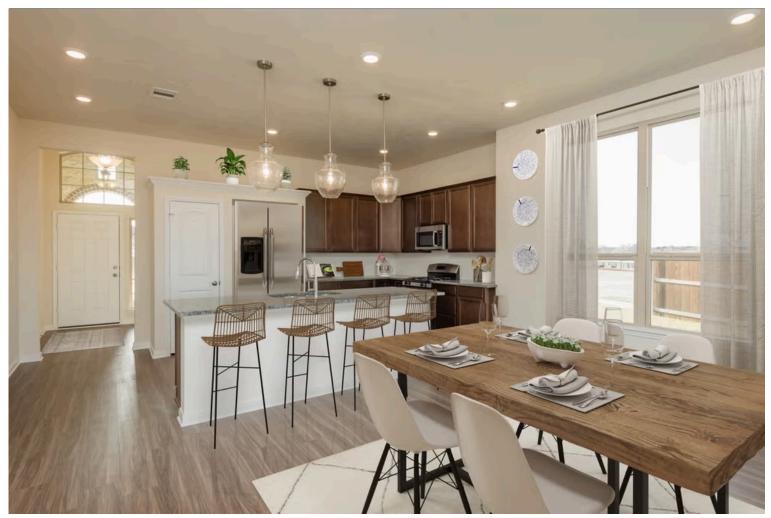

If charm and elegance are what you're looking for – Welcome home! A favorite of many, the 1818 has several features that make it stand out from the rest. From the moment your eyes catch the stunning exterior, you're captivated. Interior features include dual living areas to use as you choose, a large kitchen with granite-topped island that is open through the dining and living room, stunning windows flowing with natural light, an optional study alcove, and a spacious primary suite. Stylecraft's selections round out everything that make this floor plan so special.