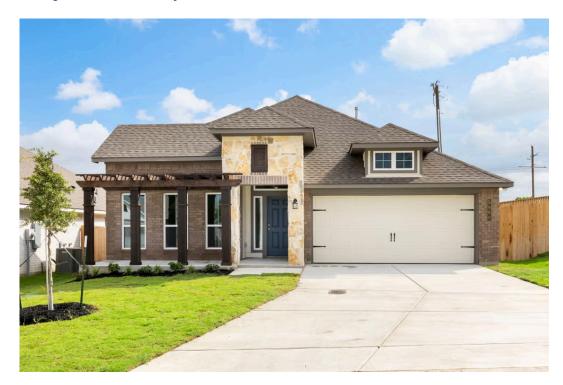

If charm and elegance are what you're looking for – Welcome home! A favorite of many, the 1818 has several features that make it stand out from the rest. From the moment your eyes catch the stunning exterior, you're captivated. Interior features include dual living areas to use as you choose, a large kitchen with granite-topped island that is open through the dining and living room, stunning windows flowing with natural light, an optional study alcove, and a spacious primary suite. Stylecraft's selections round out everything that make this floor plan so special.