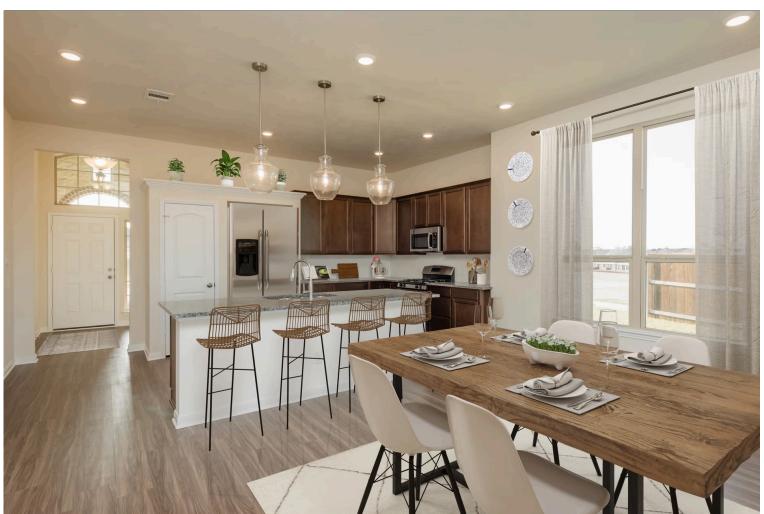

2 Bathrooms

🖴 2 - 3 Car

Garage

Some images shown may be from a previously built Stylecraft home of similar design. Actual options, colors, and selections may vary. Contact us for details!

If charm and elegance are what you're looking for – Welcome home! A favorite of many, the 1818 has several features that make it stand out from the rest. From the moment your eyes catch the stunning exterior, you're captivated. Interior features include dual living areas to use as you choose, a large kitchen with granite-topped island that is open through the dining and living room, stunning windows flowing with natural light, an optional study alcove, and a spacious primary suite. Stylecraft's selections round out everything that make this floor plan so special.