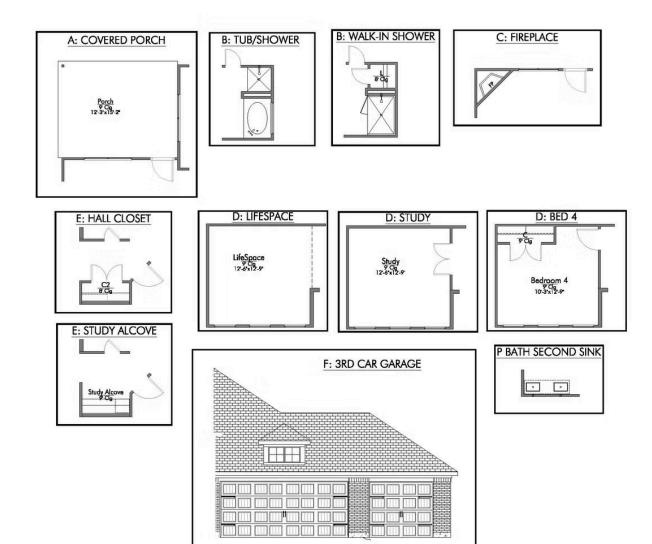

2 Bathrooms

🖴 2 - 3 Car

Garage

Some images shown may be from a previously built Stylecraft home of similar design. Actual options, colors, and selections may vary. Contact us for details!

If charm and elegance are what you're looking for – Welcome home! A favorite of many, the 1818 has several features that make it stand out from the rest. From the moment your eyes catch the stunning exterior, you're captivated. Interior features include dual living areas to use as you choose, a large kitchen with granite-topped island that is open through the dining and living room, stunning windows flowing with natural light, an optional study alcove, and a spacious primary suite. Stylecraft's selections round out everything that make this floor plan so special.