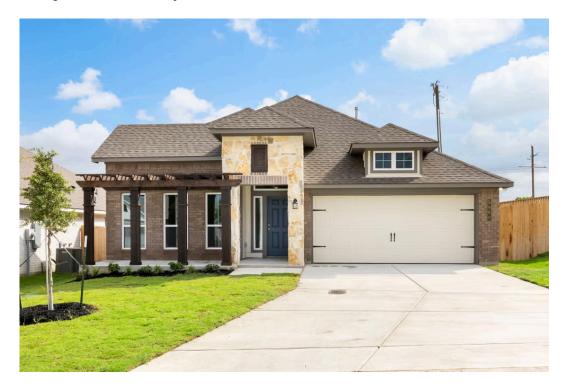

#### The 1818

**Vintage Farms Community** 

PRICE FROM:

\$325,900

1,841 - 1895

Ft<sup>2</sup>

3 - 4 Bedrooms

2

2 Bathrooms

🖴 2 - 3 Car

Garage

Some images shown may be from a previously built Stylecraft home of similar design. Actual options, colors, and selections may vary. Contact us for details!

If charm and elegance are what you're looking for – Welcome home! A favorite of many, the 1818 has several features that make it stand out from the rest. From the moment your eyes catch the stunning exterior, you're captivated. Interior features include dual living areas to use as you choose, a large kitchen with granite-topped island that is open through the dining and living room, stunning windows flowing with natural light, an optional study alcove, and a spacious primary suite. Stylecraft's selections round out everything that make this floor plan so special.