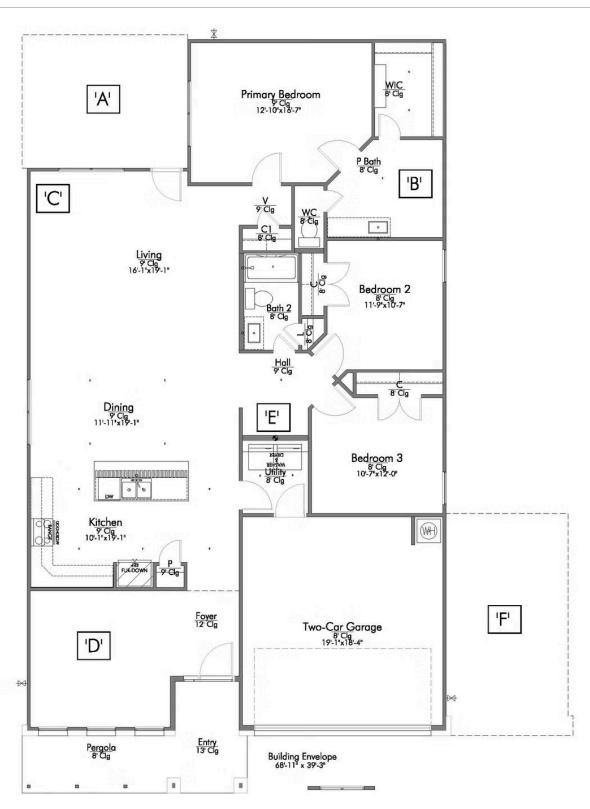

2 Bathrooms

🖴 2 - 3 Car

Garage

Some images shown may be from a previously built Stylecraft home of similar design. Actual options, colors, and selections may vary. Contact us for details!

If charm and elegance are what you're looking for – Welcome home! A favorite of many, the 1818 has several features that make it stand out from the rest. From the moment your eyes catch the stunning exterior, you're captivated. Interior features include dual living areas to use as you choose, a large kitchen with granite-topped island that is open through the dining and living room, stunning windows flowing with natural light, an optional study alcove, and a spacious primary suite. Stylecraft's selections round out everything that make this floor plan so special.