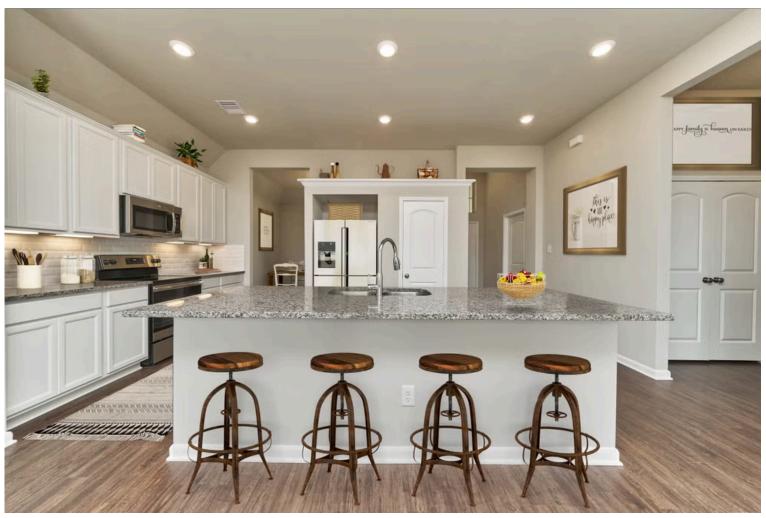

Some images shown may be from a previously built Stylecrait nome or similar design. Actual options, colors, and selections may vary. Contact us for details!

Our most popular floor plan! This charming 3 bedroom, 2 bath home is known for its intelligent use of space and now features an even more open living area. The large kitchen granite-topped island opens up to your living room to provide a cozy flow throughout the home. Your dining room features the most charming front window you'll ever see, which is accented by your gorgeous front elevation. Featuring large walk-in closets, luxury flooring, and volume ceilings – the 1613 certainly delivers when it comes to affordable luxury.

Additional options included: Stainless steel appliances, a decorative tile backsplash, integral miniblinds in the rear door, two exterior coach lights, kitchen is prewired for pendant lighting, and a dual primary bathroom vanity