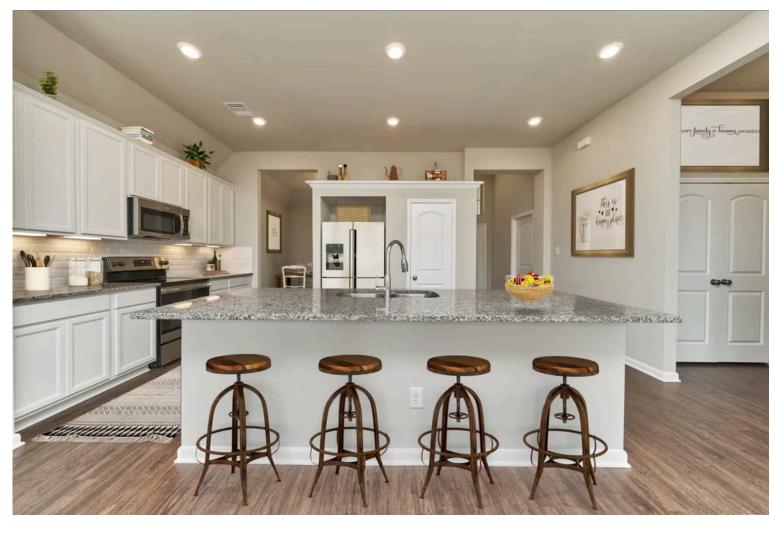

## Some images shown may be from a previously built Stylecraft home of similar design. Actual options, colors, and selections may vary. Contact us for details!

Our most popular floor plan! This charming 3 bedroom, 2 bath home is known for its intelligent use of space and now features an even more open living area. The large kitchen granite-topped island opens up to your living room to provide a cozy flow throughout the home. Your dining room features the most charming front window you'll ever see, which is accented by your gorgeous front elevation. Featuring large walk-in closets, luxury flooring, and volume ceilings - the 1613 certainly delivers when it comes to affordable luxury.

Additional options included: Stainless steel appliances, a decorative tile backsplash, integral miniblinds in the rear door, two exterior