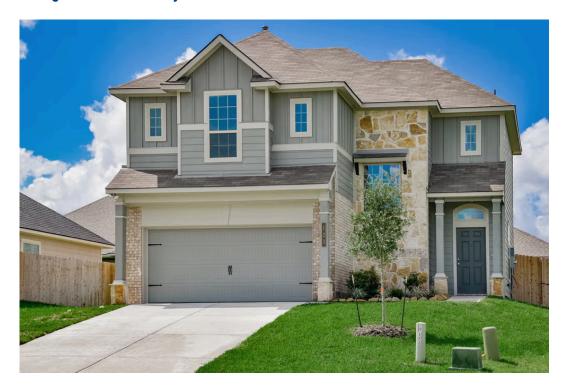

## 1010 Harvest Lane Brenham, TX 77833

**Vintage Farms Community** 

1,657 Ft<sup>2</sup>

□□ 3 Bedrooms

2.5 Bathrooms

2 Car Garage

## Some images shown may be from a previously built Stylecraft home of similar design. Actual options, colors, and selections may vary. Contact us for details!

The beauty of this home goes well beyond the eye-catching facade. A large, open living room flows seamlessly into your dining area and large kitchen. Featuring a powder room on the first floor, your guests will enjoy their privacy without having to use a shared bathroom. Head upstairs where you'll find all three bedrooms and a shared game room space for all of the family to enjoy. Home includes granite countertops throughout, wood cabinetry, ceramic tile in baths and utility. Master suite includes a separate shower/garden tub and large walk-in closet with built-ins. Everything about this home delivers style, craftsmanship, and spaciousness.