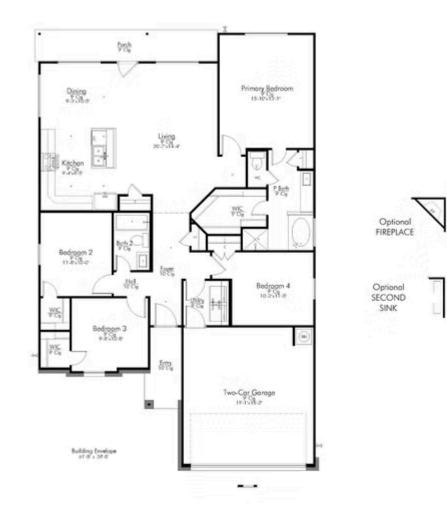

## Some images shown may be from a previously built Stylecraft home of similar design. Actual options, colors, and selections may vary. Contact us for details!

This four-bedroom, two bath home is a great option for those looking for more bedrooms without a second story! You won't believe your eyes as you walk into the great space that is the open concept living room, dining room, and kitchen. With all of its wonderful features, to include walk-in closets, granite countertops,