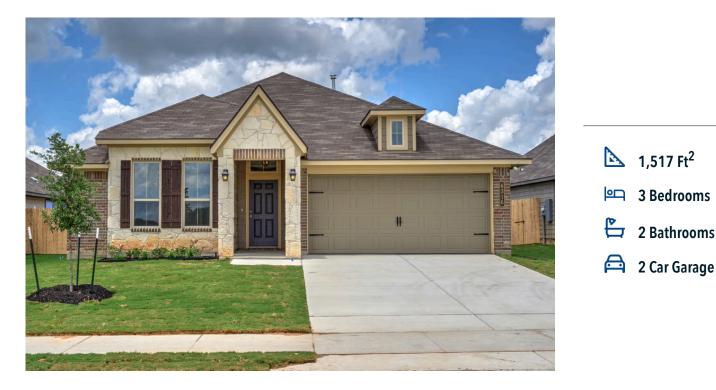

## 2071 Muscadine Trail BRENHAM, TX 77833

Vintage Farms Community

## Some images shown may be from a previously built Stylecraft home of similar design. Actual options, colors, and selections may vary. Contact us for details!

A popular choice among families seeking large gathering spaces and ample storage, the 1514 offers luxury living with 3 bedrooms and 2 baths. This beautiful home features large secondary bedrooms with walk-in closets. Open living, dining and kitchen provides abundant space, without all of the cost. Picture yourself washing your dishes as you look out your window as your children play after dinner. The primary bedroom suite is fit for a king-sized bed, and features a large walk-in closet. Secondary bedrooms gleam with natural light and tall ceilings.