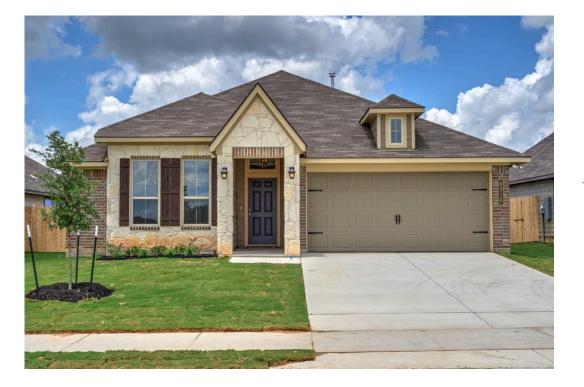

## 1441 Lake Ridge Drive BRENHAM, TX 77833

Vintage Farms Community

|    | 1,517 Ft <sup>2</sup> |
|----|-----------------------|
| ⁰□ | 3 Bedrooms            |
| P  | 2 Bathrooms           |
| A  | 2 Car Garage          |

## Some images shown may be from a previously built Stylecraft home of similar design. Actual options, colors, and selections may vary. Contact us for details!

A popular choice among families seeking large gathering spaces and ample storage, the 1514 offers luxury living with 3 bedrooms and 2 baths. This beautiful home features large secondary bedrooms with walk-in closets. Open living, dining and kitchen provides abundant space, without all of the cost. Picture yourself washing your dishes as you look out your window as your children play after dinner. The primary bedroom suite is fit for a king-sized bed, and features a large walk-in closet. Secondary bedrooms gleam with natural light and tall ceilings.